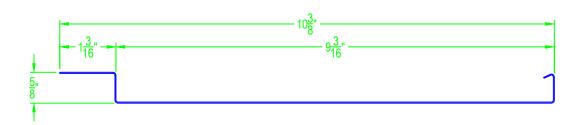

Armstrong is not licensed to provide professional architecture or engineering design services.

PROJECT NAME: **10IN PLANK CROSS SECTION** 

DWG. NO. BP8122 PATH: REV: DATE: . SCALE: 1:2 DATE: 10/26/17 DESC.: . DRAWN BY: MAP CHK BY: