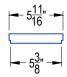

## OPTIMA SQUARE TEGULAR $\frac{9}{16}$ STANDARD 6" X 96" X 1"

TYP. END DETAIL FOR ALL PANELS

These drawings show typical conditions in which the Armstrong product depicted is installed. They are not a substitute for an architect's or engineer's plan and do not reflect the unique requirements of local building codes,laws,statutes,ordinances,rules and regulations (Legal Reqquirements) that may be applicable for a particular installation.