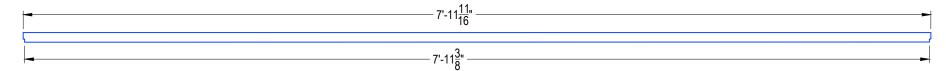

## OPTIMA SQUARE TEGULAR $\frac{9}{16}$ STANDARD 6" X 96" X 1"

TYP. END DETAIL FOR ALL PANELS

These drawings show typical conditions in which the Armstrong product depicted is installed. They are not a substitute for an architect's or engineer's plan and do not reflect the unique requirements of local building codes,laws,statutes,ordinances,rules and regulations (Legal Reqquirements) that may be applicable for a particular installation.