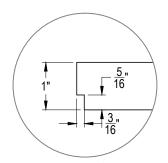

## OPTIMA SQUARE TEGULAR $\frac{9}{16}$ STANDARD 6" X 96" X 1"

TYP. END DETAIL FOR ALL PANELS

These drawings show typical conditions in which the Armstrong product depicted is installed. They are not a substitute for an architect's or engineer's plan and do not reflect the unique requirements of local building codes,laws,statutes,ordinances,rules and regulations (Legal Reqquirements) that may be applicable for a particular installation.