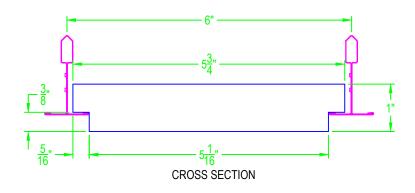

## 15/16" OPTIMA SQUARE TEGULAR TECHNICAL PANEL

These drawings show typical conditions in which the Armstrong product depicted is installed.

They are not a substitute for an architect's or engineer's plan and do not reflect the unique requirements of local building codes, laws, statutes, ordinances, rules and regulations (Legal Requirements) that may be applicable for a particular installation.