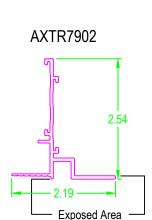

Armstrong is not licensed to provide professional architecture or engineering design services.

PROJECT NAME: AXIOM TRANSITIONS
15/16" SHADOW REVEAL STRAIGHT TRANSITION

 DWG. NO. AXTR7902STR
 REV: .

 DATE: 7/20/15
 SCALE: DRAWN BY: MSS
 CHK BY: .