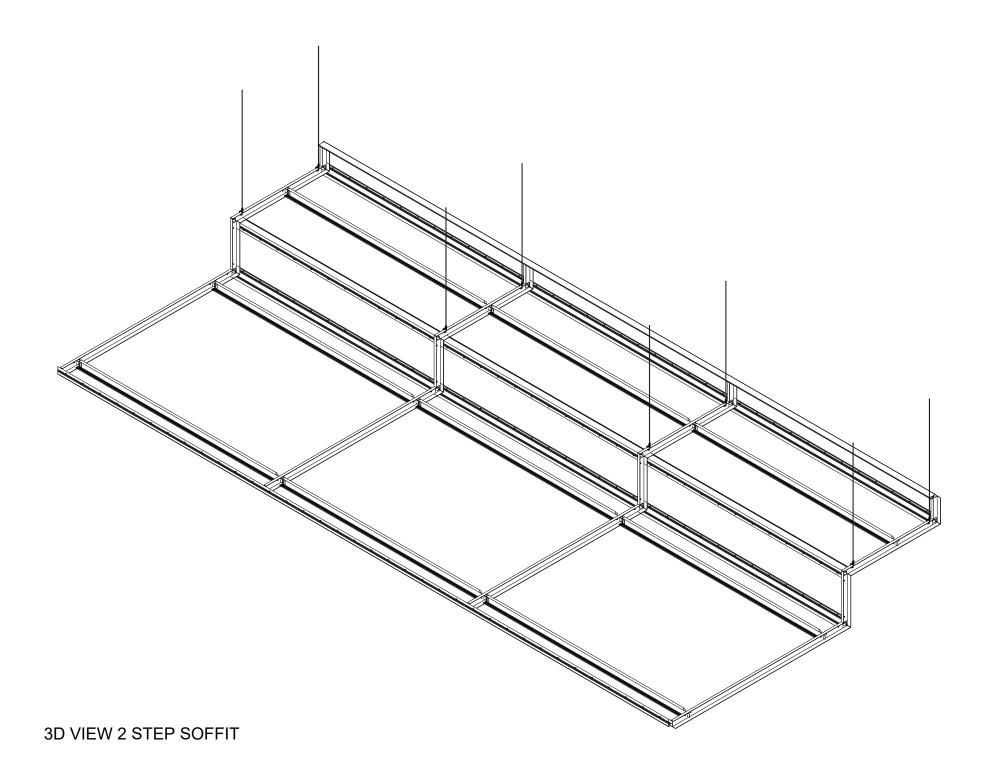

SECTION VIEW 2 STEP SOFFIT

**OVERHEAD VIEW 2 STEP SOFFIT** 

These drawings show typical conditions in which the Armstrong® product depicted is installed. They are not a substitute for an architect's or engineer's plan and do not reflect the unique requirements of local building codes,laws,statutes,ordinances,rules and regulations (Legal Requirements) that may be applicable for a particular installation.