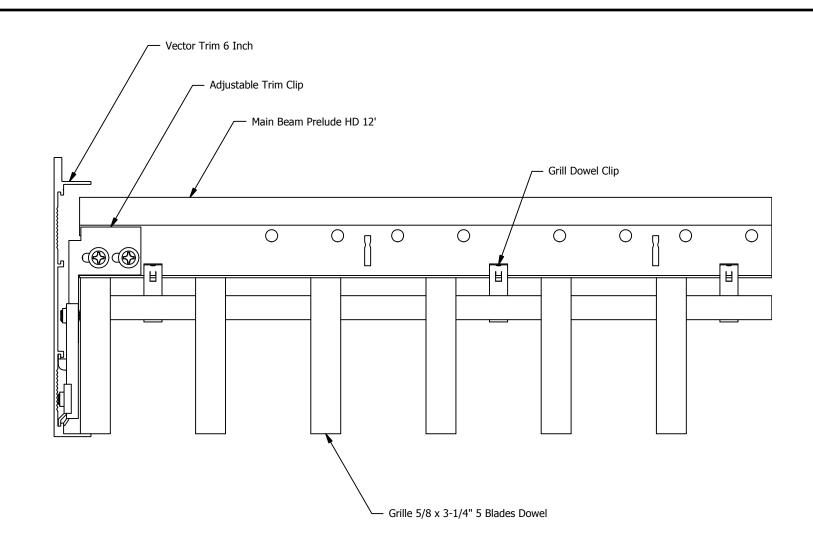

Armstrong is not licensed to provide professional architecture or engineering design services.

| d. | PROJECT NA |                                                        | Adjustable Trim Bracket WW Grill 3-1/4" |     |        |   |       |   |  |
|----|------------|--------------------------------------------------------|-----------------------------------------|-----|--------|---|-------|---|--|
|    | DWG. NO. 2 | WG. NO. 213746-08 6 Inch Vector Assembly Grills 3.25in |                                         |     | REV:   | - | DATE: | - |  |
|    | DATE:      | 4/11/2017                                              | SCALE:                                  | 1/2 | DESC.: | - |       |   |  |
|    | DRAWN BY:  | SDHarnish                                              | CHK BY:                                 | SDH |        |   |       |   |  |