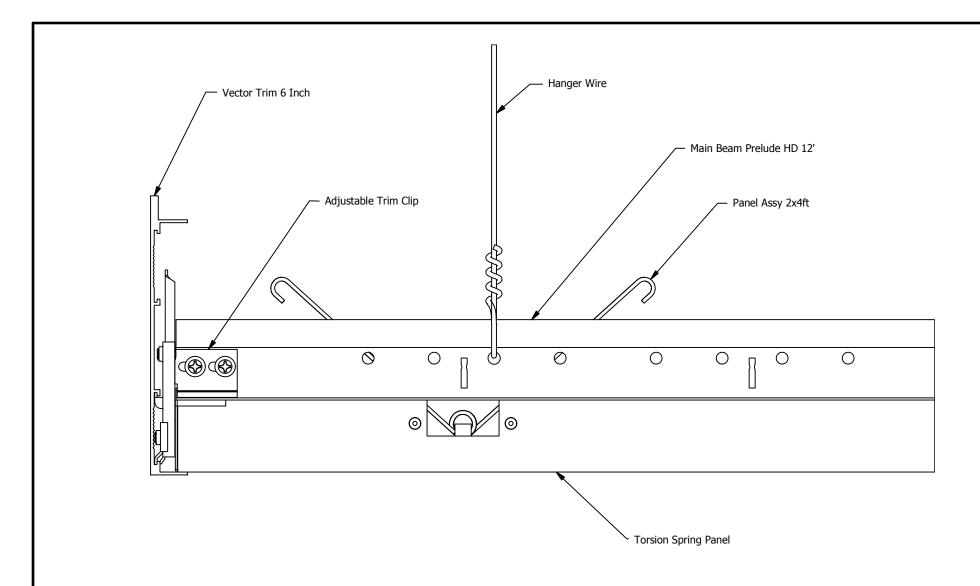

Armstrong is not licensed to provide professional architecture or engineering design services.

| d. | PROJECT NA |                                                            | djustable Trim Bracket MW Torsion Spring |     |        |   |       |   |
|----|------------|------------------------------------------------------------|------------------------------------------|-----|--------|---|-------|---|
|    | DWG. NO. 2 | DWG. NO. 213746-15 6 Inch Axiom Assembly MW Torsion Spring |                                          |     | REV:   | - | DATE: | - |
|    | DATE:      | 4/28/2017                                                  | SCALE:                                   | 1/2 | DESC.: | - |       |   |
|    | DRAWN BY:  | SDHarnish                                                  | CHK BY:                                  | SDH |        |   |       |   |