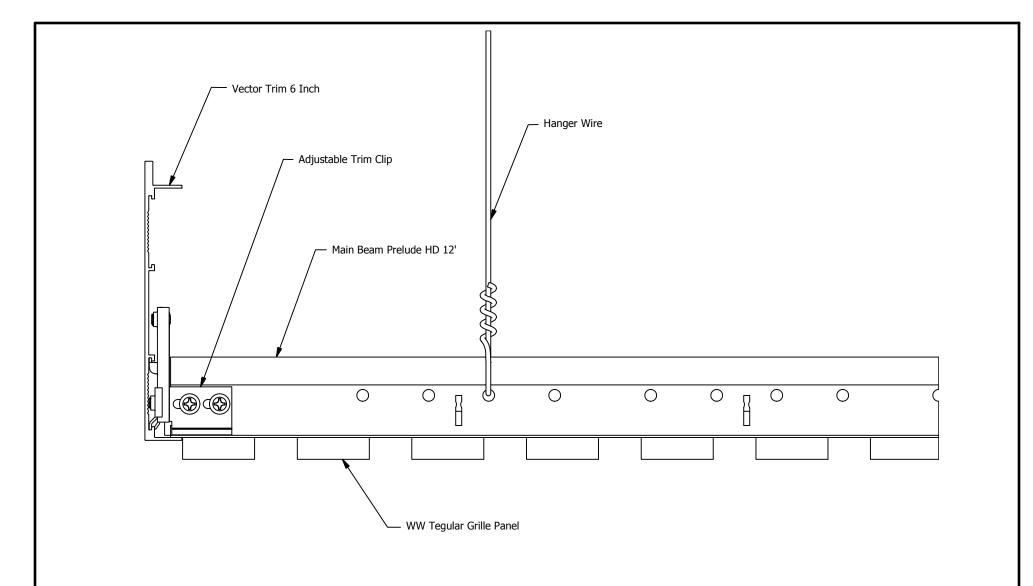

Armstrong is not licensed to provide professional architecture or engineering design services.

| d. | PROJECT N |                                                           | djustable Trim Bracket WW Tegular Grill |     |        |   |       |   |  |
|----|-----------|-----------------------------------------------------------|-----------------------------------------|-----|--------|---|-------|---|--|
|    | DWG. NO.  | WG. NO. 213746-17 6 Inch Vector Assembly WW Tegular Grill |                                         |     | REV:   | - | DATE: | - |  |
|    | DATE:     | 5/9/2017                                                  | SCALE:                                  | 1/2 | DESC.: | - |       |   |  |
|    | DRAWN BY: | SDHarnish                                                 | CHK BY:                                 | SDH |        |   |       |   |  |