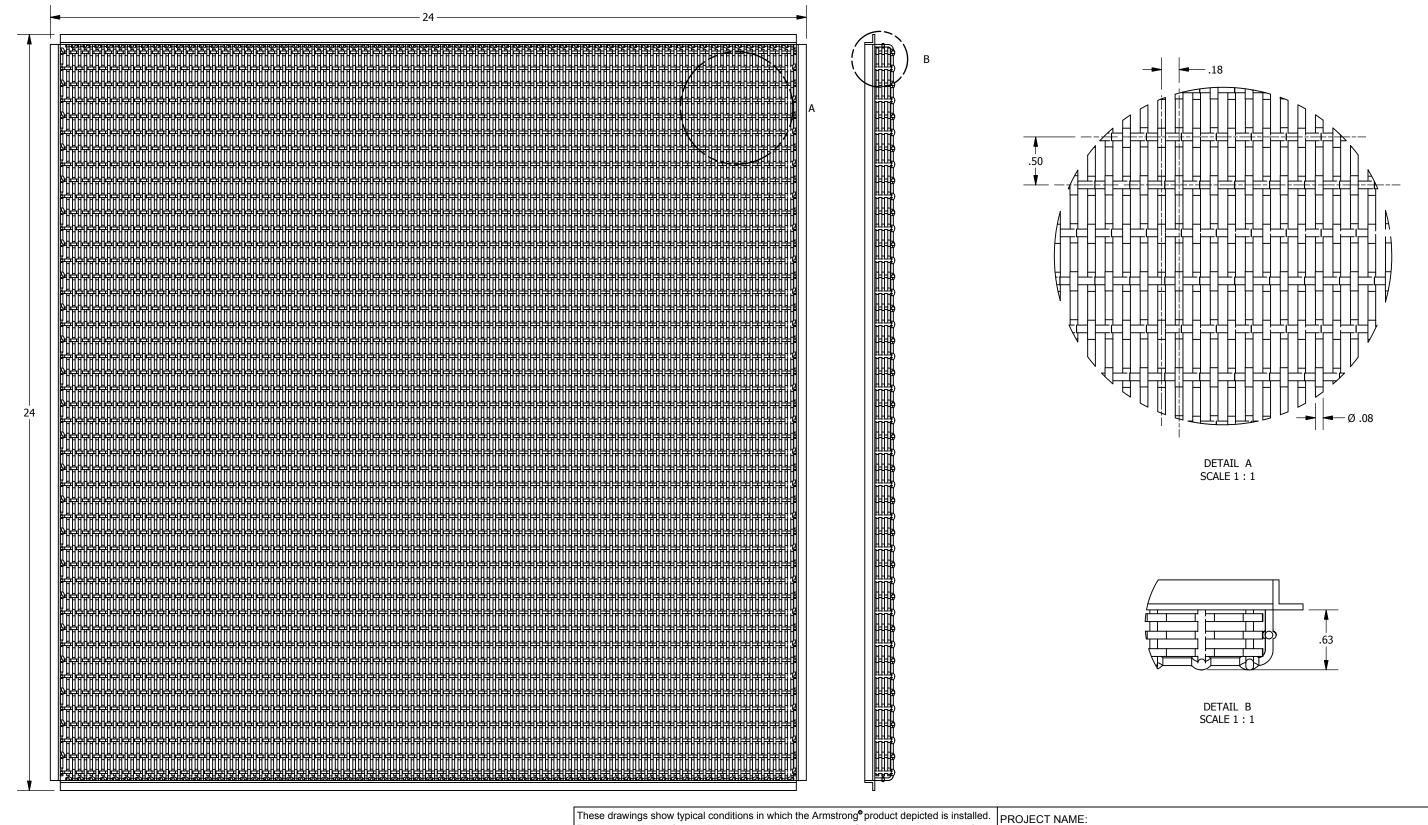

## 213755-01 Fine Rectangular Tegular Panel

| DWG. NO. 213755-01 Fine Rectangular Tegular |           |         |     | REV:   | - | DATE: | - |
|---------------------------------------------|-----------|---------|-----|--------|---|-------|---|
| DATE:                                       | 3/29/2017 | SCALE:  | 1/3 | DESC.: | - |       |   |
| DRAWN BY:                                   | madepaul  | CHK BY: | MAD |        |   |       |   |