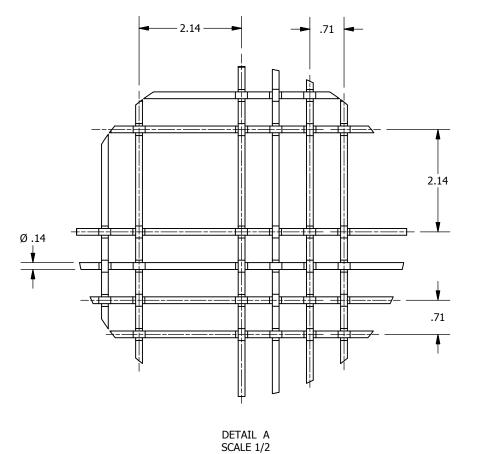

Armstrong is not licensed to provide professional architecture or engineering design services.

d. PROJECT NAME:

213755-02 Quad Round Narrow Panel

 DWG. NO. 213755-02 Quad Round Narrow
 REV: - DATE: 

 DATE: 3/29/2017
 SCALE: 1 / 3 DESC.: 