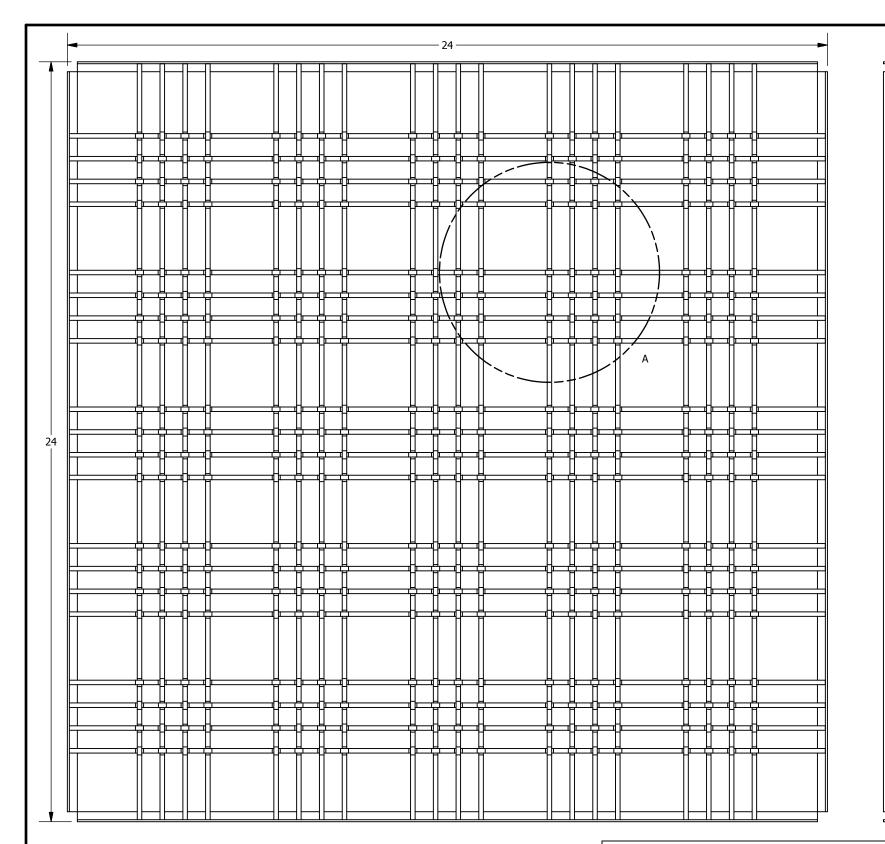

Armstrong is not licensed to provide professional architecture or engineering design services.

d. PROJECT NAME:

213755-02 Quad Round Narrow Panel

 DWG. NO. 213755-02 Quad Round Narrow
 REV: - DATE: 

 DATE: 3/29/2017
 SCALE: 1 / 3 DESC.: 