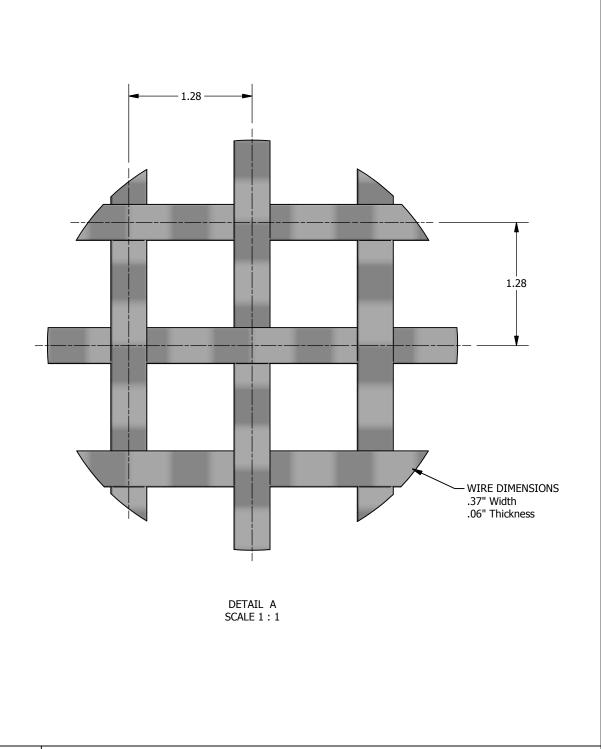

These drawings show typical conditions in which the Armstrong<sup>o</sup> product depicted is installed. They are not a substitute for an architect's or engineer's plan and do not reflect the unique requirements of local building codes,laws,statutes,ordinances,rules and regulations (Legal Requirements) that may be applicable for a particular installation.

Armstrong is not licensed to provide professional architecture or engineering design services.

| PROJECT NAME: 213755-03 Single Flat Wide Panel |                            |         |     |        |   |         |
|------------------------------------------------|----------------------------|---------|-----|--------|---|---------|
| DWG. NO.                                       | 213755-03 Single Flat Wide |         |     | REV:   | - | DATE: - |
| DATE:                                          | 3/30/2017                  | SCALE:  | 1/3 | DESC.: | - |         |
| DRAWN BY:                                      | madepaul                   | CHK BY: | MAD |        |   |         |