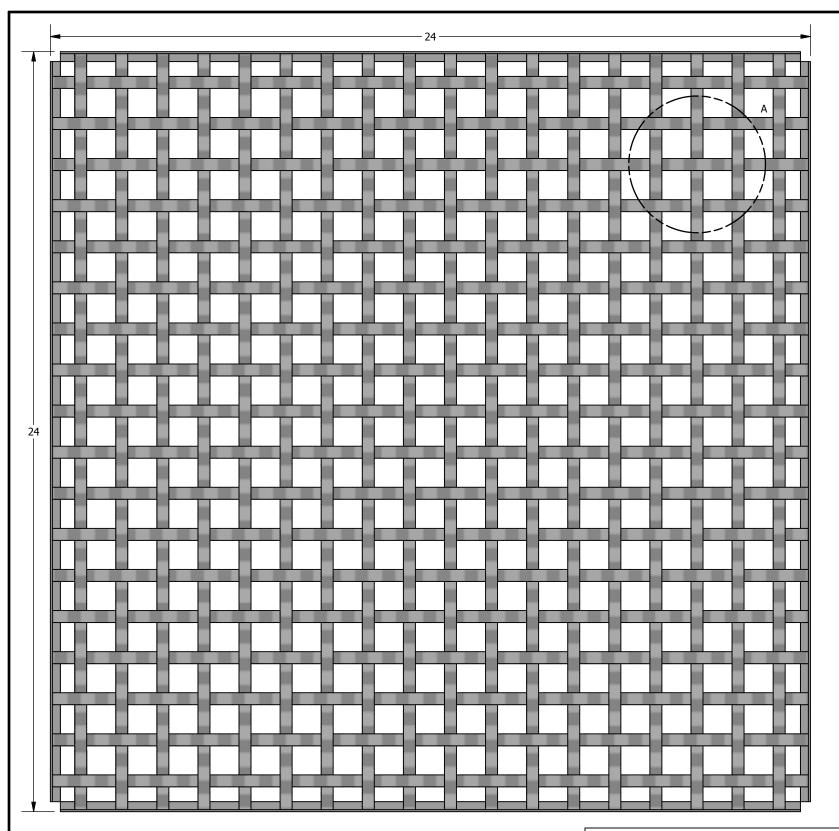

These drawings show typical conditions in which the Armstrong<sup>o</sup> product depicted is installed. They are not a substitute for an architect's or engineer's plan and do not reflect the unique requirements of local building codes,laws,statutes,ordinances,rules and regulations (Legal Requirements) that may be applicable for a particular installation.

Armstrong is not licensed to provide professional architecture or engineering design services.

| PROJECT NAME: 213755-03 Single Flat Wide Panel |                            |         |     |        |   |         |
|------------------------------------------------|----------------------------|---------|-----|--------|---|---------|
| DWG. NO.                                       | 213755-03 Single Flat Wide |         |     | REV:   | - | DATE: - |
| DATE:                                          | 3/30/2017                  | SCALE:  | 1/3 | DESC.: | - |         |
| DRAWN BY:                                      | madepaul                   | CHK BY: | MAD |        |   |         |