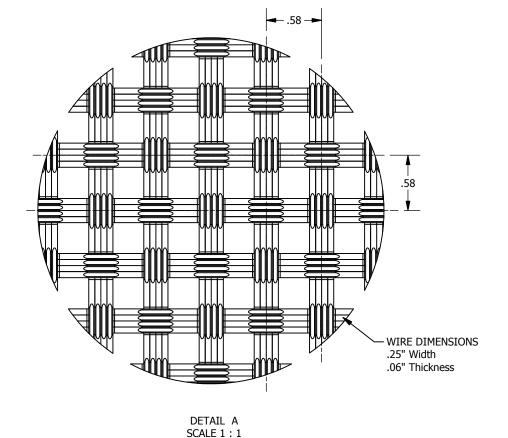

Armstrong is not licensed to provide professional architecture or engineering design services.

| 213755-04 Over-Under S               | 213755-04 Over-Under Square Panel |   |       |
|--------------------------------------|-----------------------------------|---|-------|
| DWG. NO. 213755-04 Over-Under Square | REV:                              | - | DATE: |