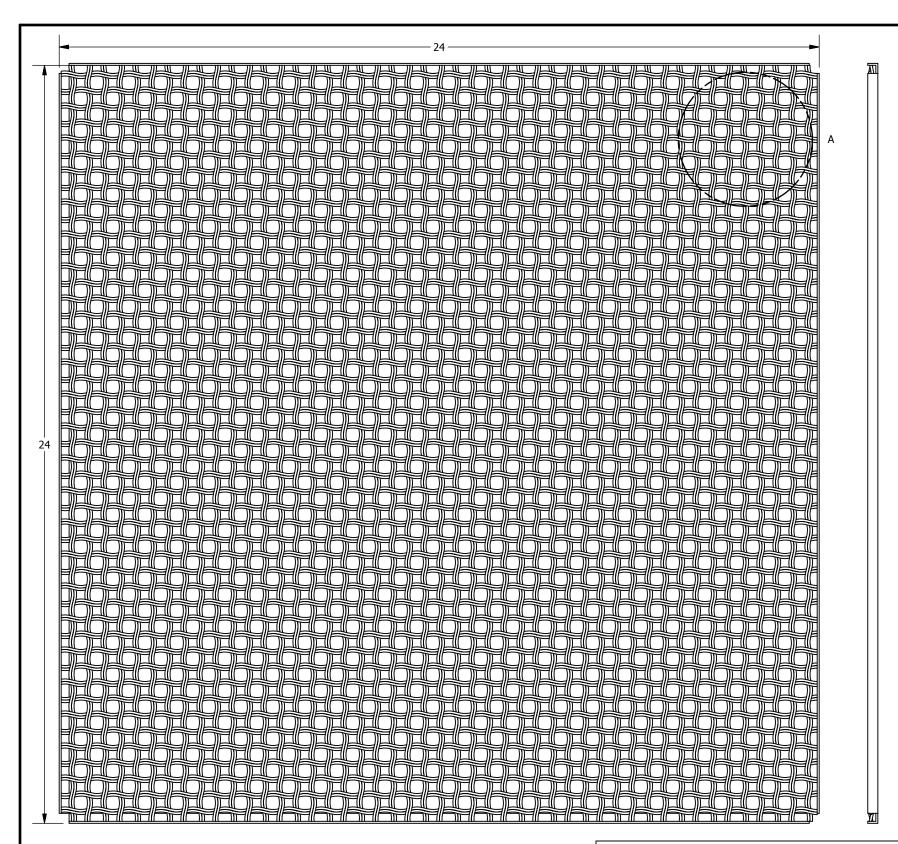

Armstrong is not licensed to provide professional architecture or engineering design services.

| PROJECT NAME: 213755-06 Twin Circle Panel |                      |         |     |        |   |       |   |
|-------------------------------------------|----------------------|---------|-----|--------|---|-------|---|
| DWG. NO. 2                                | 13755-06 Twin Circle |         |     | REV:   | - | DATE: | - |
| DATE:                                     | 3/30/2017            | SCALE:  | 1/3 | DESC.: | - |       |   |
| DRAWN BY:                                 | madepaul             | CHK BY: | MAD |        |   |       |   |