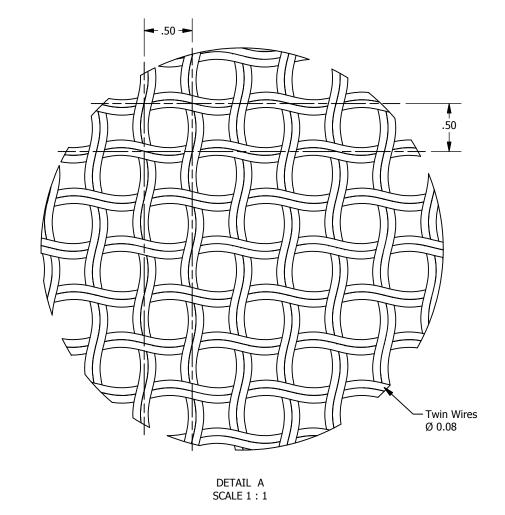

Armstrong is not licensed to provide professional architecture or engineering design services.

| PROJECT NAME: 213755-06 Twin Circle Panel |                      |         |     |        |   |       |   |
|-------------------------------------------|----------------------|---------|-----|--------|---|-------|---|
| DWG. NO. 2                                | 13755-06 Twin Circle |         |     | REV:   | - | DATE: | - |
| DATE:                                     | 3/30/2017            | SCALE:  | 1/3 | DESC.: | - |       |   |
| DRAWN BY:                                 | madepaul             | CHK BY: | MAD |        |   |       |   |