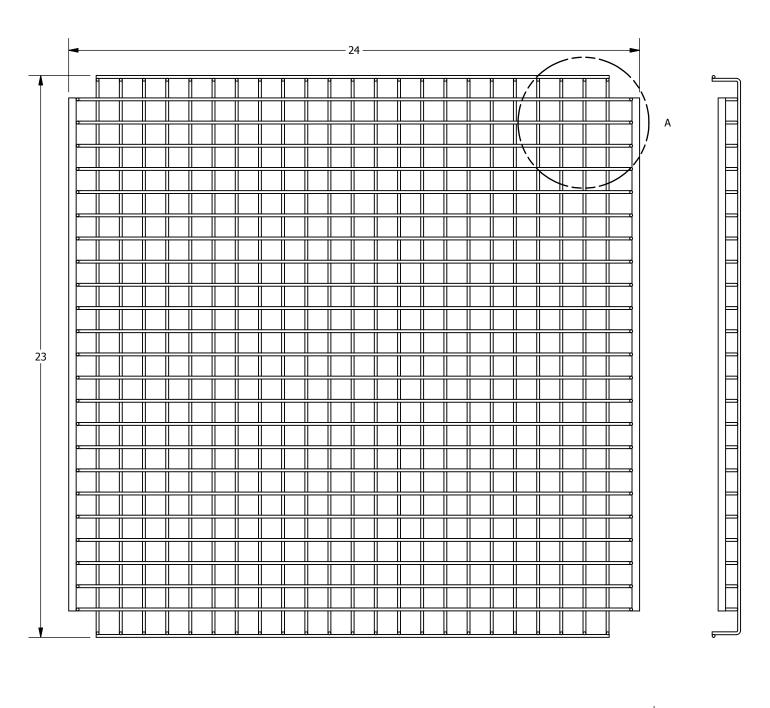

## 213755-08 1Cell Welded Tegular Panel

 DWG. NO. 213755-08 1Cell Welded Tegular
 REV: - DATE: 

 DATE: 3/31/2017
 SCALE: 1 / 4 DESC.: 

 DRAWN BY: madepaul
 CHK BY: MAD