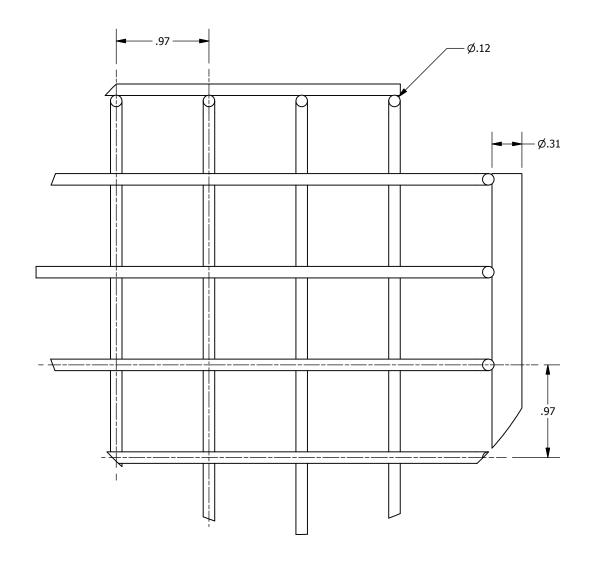

DETAIL A SCALE 1 : 1

These drawings show typical conditions in which the Armstrong<sup>o</sup> product depicted is installed. They are not a substitute for an architect's or engineer's plan and do not reflect the unique requirements of local building codes,laws, statutes, ordinances, rules and regulations (Legal Requirements) that may be applicable for a particular installation

## 213755-08 1Cell Welded Tegular Panel

 DWG. NO. 213755-08 1Cell Welded Tegular
 REV: - DATE: 

 DATE: 3/31/2017
 SCALE: 1 / 4 DESC.: 

 DRAWN BY: madepaul
 CHK BY: MAD