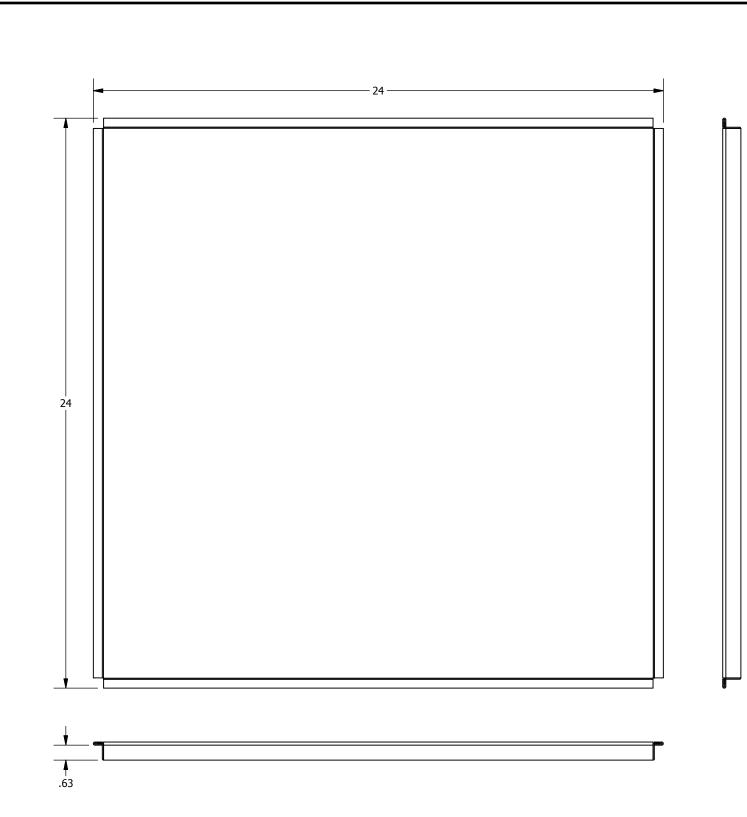

| PROJECT NAME: 213755-10 Lattice Tegular Panel |                           |         |       |        |   |       |   |
|-----------------------------------------------|---------------------------|---------|-------|--------|---|-------|---|
| DWG. NO.                                      | 213755-10 Lattice Tegular |         |       | REV:   | - | DATE: | - |
| DATE:                                         | 3/31/2017                 | SCALE:  | 1 / 4 | DESC.: | - |       |   |
| DRAWN BY:                                     | madepaul                  | CHK BY: | MAD   |        |   |       |   |