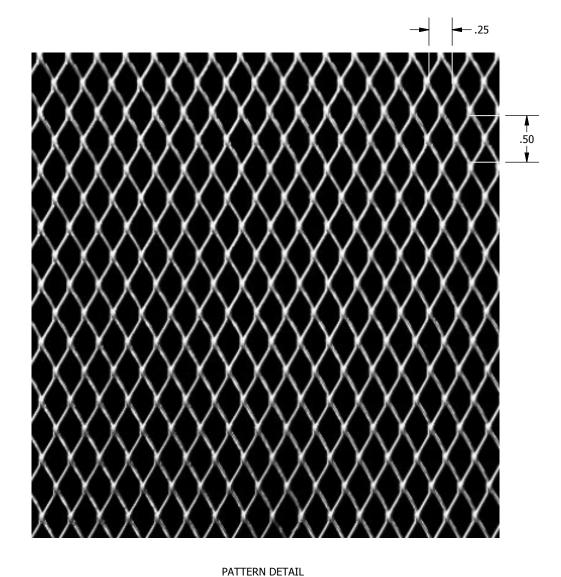

| PROJECT NAME: 213755-10 Lattice Tegular Panel |                           |         |       |        |   |       |   |
|-----------------------------------------------|---------------------------|---------|-------|--------|---|-------|---|
| DWG. NO.                                      | 213755-10 Lattice Tegular |         |       | REV:   | - | DATE: | - |
| DATE:                                         | 3/31/2017                 | SCALE:  | 1 / 4 | DESC.: | - |       |   |
| DRAWN BY:                                     | madepaul                  | CHK BY: | MAD   |        |   |       |   |