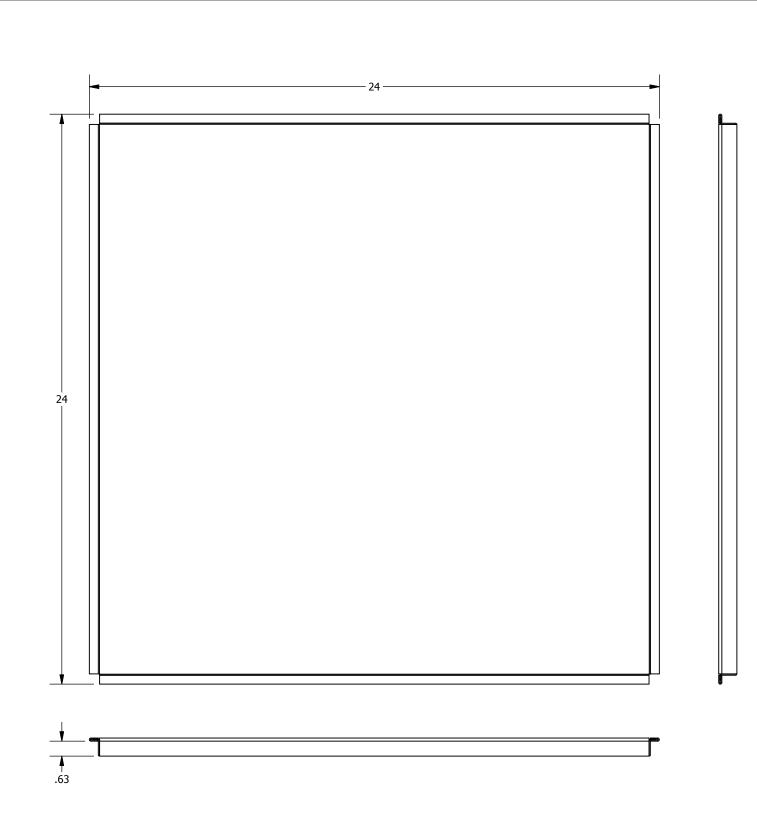

Armstrong is not licensed to provide professional architecture or engineering design services.

| PROJECT NAME: 213755-11 Scallops Tegular Panel |                           |         |       |        |   |         |
|------------------------------------------------|---------------------------|---------|-------|--------|---|---------|
| DWG. NO. 2                                     | 13755-11 Scallops Tegular |         |       | REV:   | - | DATE: - |
| DATE:                                          | 3/31/2017                 | SCALE:  | 1 / 4 | DESC.: | - |         |
| DRAWN BY:                                      | madepaul                  | CHK BY: | MAD   |        |   |         |