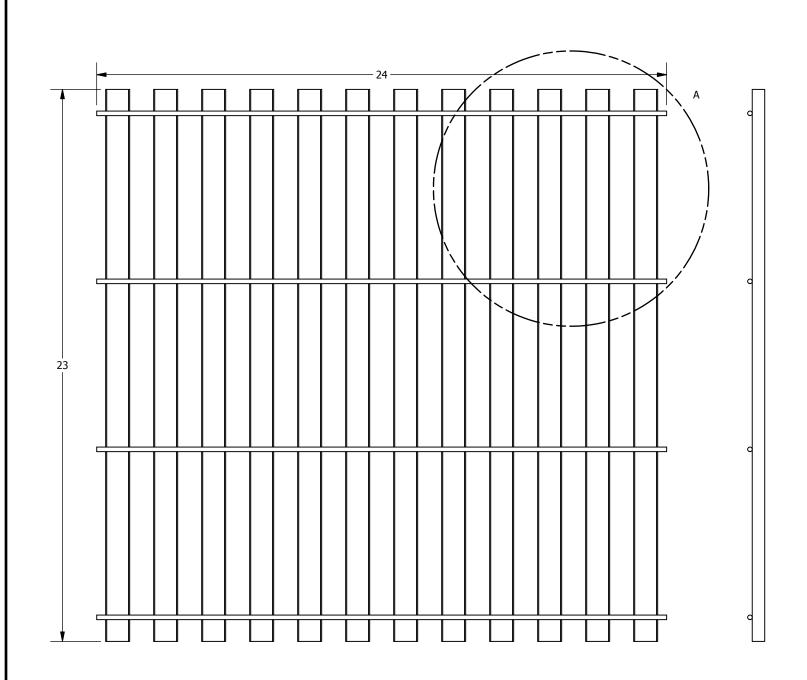

## 213755-13 Linear Channeled Panel

| DWG. NO. 213755-13 Linear Channeled |           |         |       | REV:   | - | DATE: | - |  |
|-------------------------------------|-----------|---------|-------|--------|---|-------|---|--|
| DATE:                               | 3/30/2017 | SCALE:  | 1 / 4 | DESC.: | - |       |   |  |
| DRAWN BY:                           | madepaul  | CHK BY: | MAD   |        |   |       |   |  |