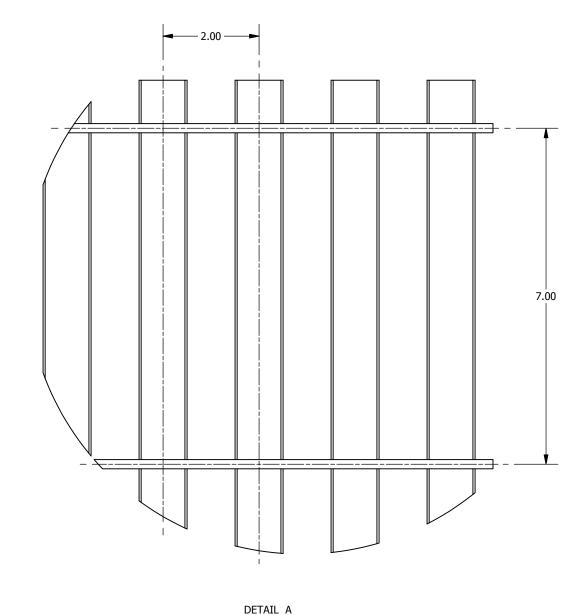

## 213755-13 Linear Channeled Panel

| DWG. NO. 213755-13 Linear Channeled |           |         |       | REV:   | - | DATE: | - |  |
|-------------------------------------|-----------|---------|-------|--------|---|-------|---|--|
| DATE:                               | 3/30/2017 | SCALE:  | 1 / 4 | DESC.: | - |       |   |  |
| DRAWN BY:                           | madepaul  | CHK BY: | MAD   |        |   |       |   |  |