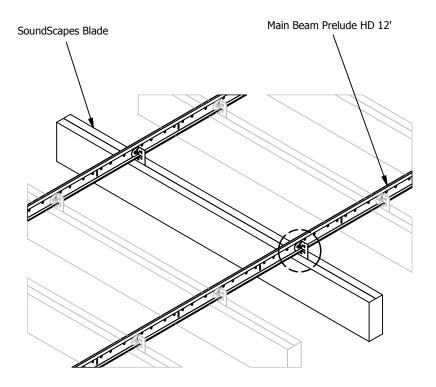

Armstrong is not licensed to provide professional architecture or engineering design services.

| i. | PROJECT NAM        | ЛЕ:         | Grid Installation Detail |        |        |         |  |
|----|--------------------|-------------|--------------------------|--------|--------|---------|--|
|    | DWG. NO. 213897-01 |             |                          | REV:   | -      | DATE: - |  |
|    | DATE:              | 9/19/2017   | SCALE:                   | 1 / 10 | DESC.: | -       |  |
|    | DRAWN BY:          | RDHanuschak | CHK BY:                  | -      |        |         |  |
|    | DRAWN BY:          | RDHanuschak | CHK BY:                  | -      |        | _       |  |