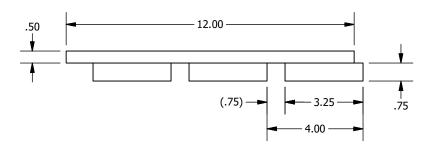

Armstrong is not licensed to provide professional architecture or engineering design services.

| d. | PROJECT NAME  |             | WW Panelized Linear Solid BP8176W1 |     |        |   |       |   |
|----|---------------|-------------|------------------------------------|-----|--------|---|-------|---|
|    | DWG. NO. 2140 | 050-04      |                                    |     | REV:   | - | DATE: | - |
|    | DATE:         | 4/9/2018    | SCALE:                             | N/A | DESC.: | - |       |   |
|    | DRAWN BY:     | RDHanuschak | CHK BY:                            | -   |        |   |       |   |