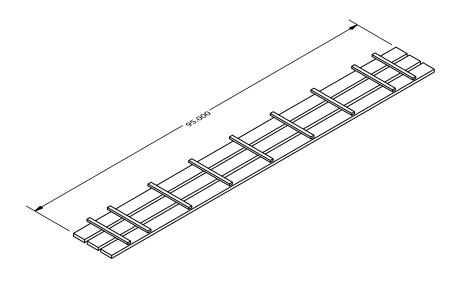

Armstrong is not licensed to provide professional architecture or engineering design services.

| d. | PROJECT NAME  |             | WW Panelized Linear Solid BP8176W1 |     |        |   |       |   |
|----|---------------|-------------|------------------------------------|-----|--------|---|-------|---|
|    | DWG. NO. 2140 | 050-04      |                                    |     | REV:   | - | DATE: | - |
|    | DATE:         | 4/9/2018    | SCALE:                             | N/A | DESC.: | - |       |   |
|    | DRAWN BY:     | RDHanuschak | CHK BY:                            | -   |        |   |       |   |