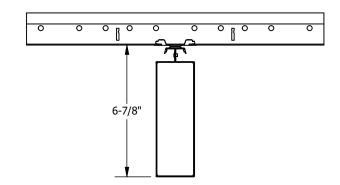

1x4 FRONT VIEW

1x4 SIDE VIEW

1x6 FRONT VIEW

2x6 FRONT VIEW

2x6 SIDE VIEW

These drawings show typical conditions in which the Armstrong<sup>o</sup> product depicted is installed. They are not a substitute for an architect's or engineer's plan and do not reflect the unique requirements of local building codes,laws,statutes,ordinances,rules and regulations (Legal Requirements) that may be applicable for a particular installation.