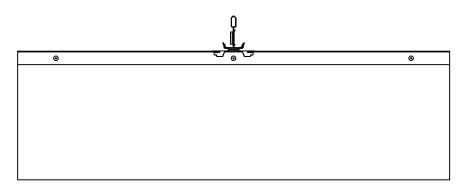

1x4 FRONT VIEW

1x4 SIDE VIEW

1x6 FRONT VIEW

2x6 FRONT VIEW

2x6 SIDE VIEW

These drawings show typical conditions in which the Armstrong<sup>o</sup> product depicted is installed. They are not a substitute for an architect's or engineer's plan and do not reflect the unique requirements of local building codes,laws,statutes,ordinances,rules and regulations (Legal Requirements) that may be applicable for a particular installation.