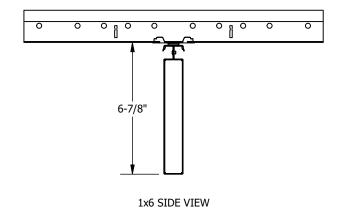

1x4 FRONT VIEW

1x4 SIDE VIEW

1x6 FRONT VIEW

2x6 FRONT VIEW

2x6 SIDE VIEW

These drawings show typical conditions in which the Armstrong<sup>o</sup> product depicted is installed. They are not a substitute for an architect's or engineer's plan and do not reflect the unique requirements of local building codes,laws,statutes,ordinances,rules and regulations (Legal Requirements) that may be applicable for a particular installation.