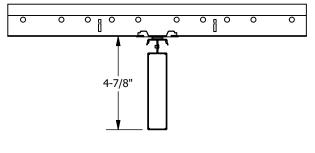

1x4 FRONT VIEW

1x4 SIDE VIEW

1x6 FRONT VIEW

2x6 FRONT VIEW

2x6 SIDE VIEW

These drawings show typical conditions in which the Armstrong<sup>o</sup> product depicted is installed. They are not a substitute for an architect's or engineer's plan and do not reflect the unique requirements of local building codes,laws,statutes,ordinances,rules and regulations (Legal Requirements) that may be applicable for a particular installation.