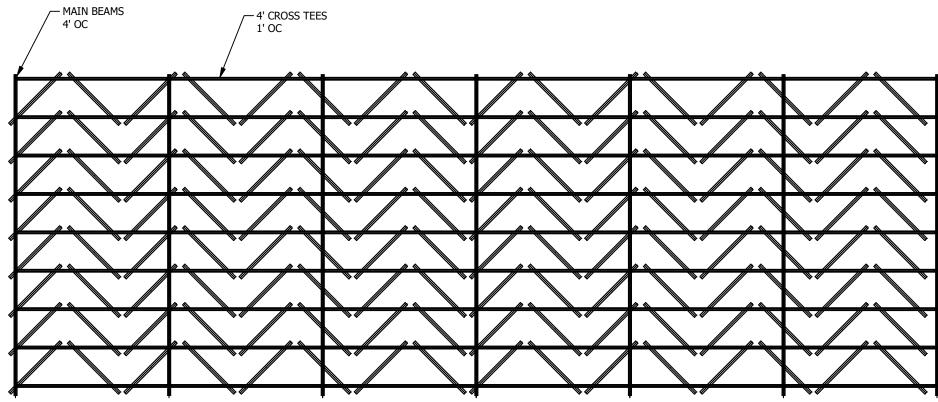

BLADE VIEW SCALE 1 / 100

NOTE: BLADE VIEW IS FROM BELOW LOOKING UP AT BLADES DUE TO GRID BLOCKING VIEW OF BLADES IN PLAN VIEW (THIS VIEW IS THE PLAN VIEW ROTATED 180° ABOUT ITS HORIZONTAL AXIS)

These drawings show typical conditions in which the Armstrong<sup>o</sup> product depicted is installed. They are not a substitute for an architect's or engineer's plan and do not reflect the unique requirements of local building codes,laws,statutes,ordinances,rules and regulations (Legal Requirements) that may be applicable for a particular installation.