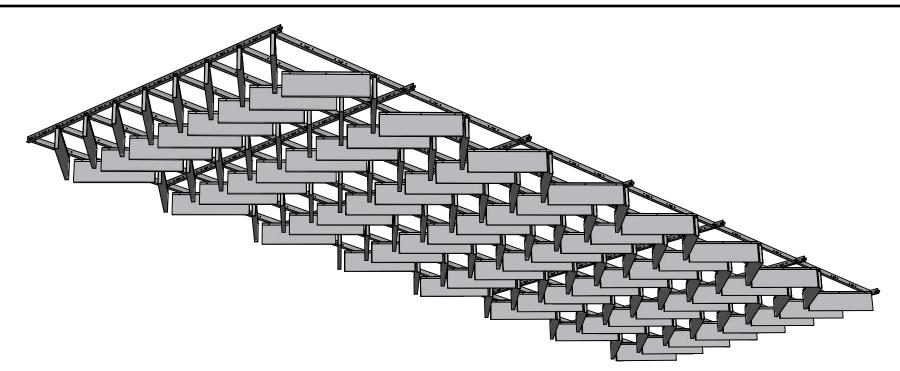

BLADE VIEW SCALE 1 / 100

NOTE: BLADE VIEW IS FROM BELOW LOOKING UP AT BLADES DUE TO GRID BLOCKING VIEW OF BLADES IN PLAN VIEW (THIS VIEW IS THE PLAN VIEW ROTATED 180° ABOUT ITS HORIZONTAL AXIS)

These drawings show typical conditions in which the Armstrong<sup>o</sup> product depicted is installed. They are not a substitute for an architect's or engineer's plan and do not reflect the unique requirements of local building codes,laws,statutes,ordinances,rules and regulations (Legal Requirements) that may be applicable for a particular installation.