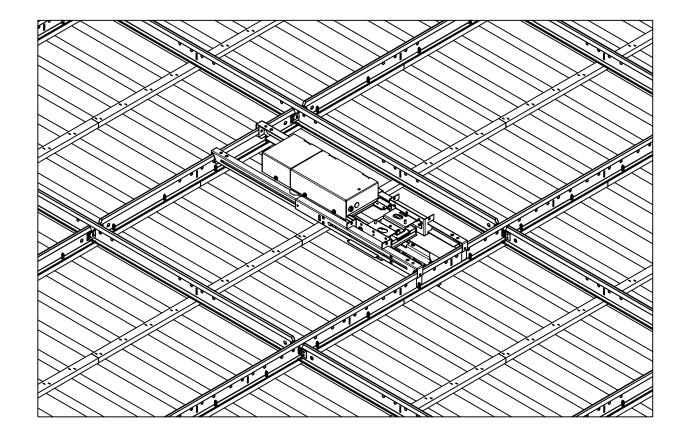

Armstrong is not licensed to provide professional architecture or engineering design services.

| PROJECT NAME:  WW GRILLE DOWNLIGHT INTEGRATION   |             |         |       |        |   |         |  |
|--------------------------------------------------|-------------|---------|-------|--------|---|---------|--|
| DWG. NO. 214568-01 Grille 7094 USAi Micro 8 Cell |             |         |       | REV:   | - | DATE: - |  |
| DATE:                                            | 4/27/2020   | SCALE:  | 1 / 8 | DESC.: | - |         |  |
| DRAWN BY:                                        | RDHanuschak | CHK BY: | -     |        |   |         |  |