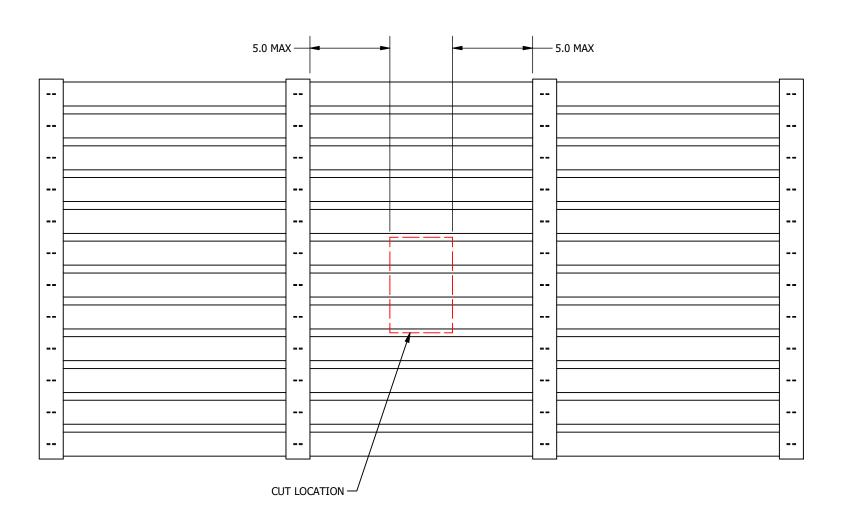

WOODWORKS GRILLE TEGULAR AND LINEAR TEGULAR TYPICAL DOWNLIGHT INTEGRATION - MAX SLAT CANTILEVER

DRAWN BY: RDH | DATE: 1/9/2023

PD

These drawings show typical conditions which the Armstrong products depicted are installed. They are not a substitute for an architect's or engineer's plan and do not reflect the unique requirements of local building codes, laws, statutes, ordinances, rules and regulations (Legal Requirements) that may be applicable for a particular installation. Armstrong does not warrant, and assumes no liability for the accuracy or completeness of the drawings for a particular installation or their fitness for a particular purpose. The user is advised to consult with a duly licensed architect or engineer in the particular locale of the installation to assure compliance with all legal requirements. Armstrong is not licensed to provide professional architecture or engineering design services.