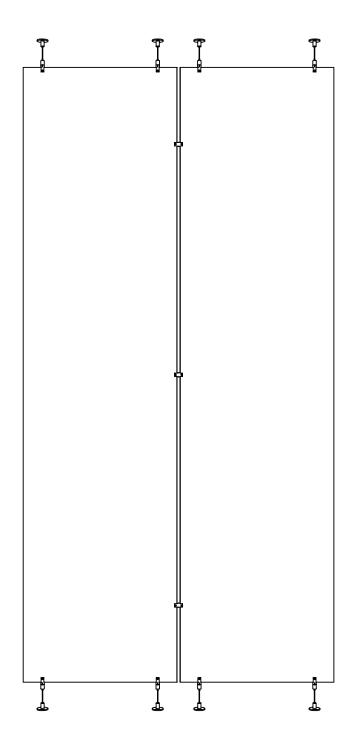

INFUSIONS RESILIENT PARTITIONS 5827 JOINING KIT

DRAWN BY: MAD DATE: 7/16/2020 PD

These drawings show typical conditions which the Armstrong products depicted are installed. They are not a substitute for an architect's or engineer's plan and do not reflect the unique requirements of local building codes, laws, statutes, ordinances, rules and regulations (Legal Requirements) that may be applicable for a particular installation. Armstrong does not warrant, and assumes no liability for the accuracy or completeness of the drawings for a particular installation or their fitness for a particular purpose. The user is advised to consult with a duly licensed architect or engineer in the particular locale of the installation to assure compliance with all legal requirements. Armstrong is not licensed to provide professional architecture or engineering design services.