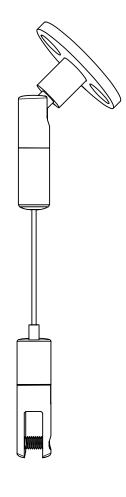

Cable Coupler

Mounting Plate with Screw Holes

180" Stainless Steel Cable

Adjustable Clevis

INFUSIONS RESILIENT PARTITIONS 5825 PARTITIONS HANGING KIT

DRAWN BY: MAD DATE: 7/15/2020 PD

These drawings show typical conditions which the Armstrong products depicted are installed. They are not a substitute for an architect's or engineer's plan and do not reflect the unique requirements of local building codes, laws, statutes, ordinances, rules and regulations (Legal Requirements) that may be applicable for a particular installation. Armstrong does not warrant, and assumes no liability for the accuracy or completeness of the drawings for a particular installation or their fitness for a particular purpose. The user is advised to consult with a duly licensed architect or engineer in the particular locale of the installation to assure compliance with all legal requirements. Armstrong is not licensed to provide professional architecture or engineering design services.