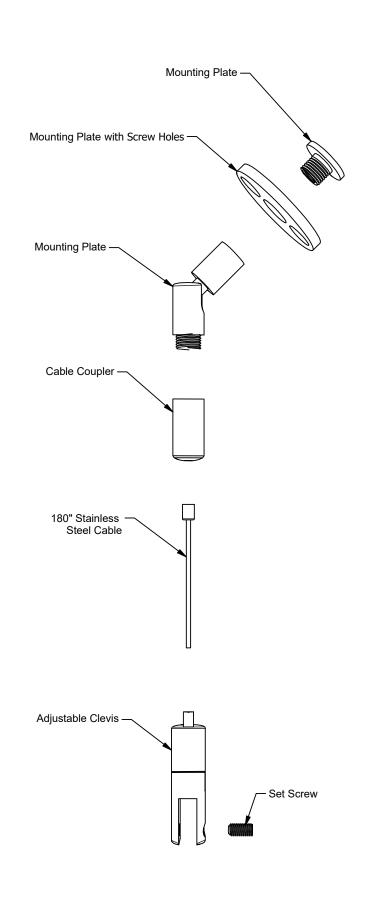

Cable Coupler

Mounting Plate with Screw Holes

180" Stainless Steel Cable

Adjustable Clevis

INFUSIONS RESILIENT PARTITIONS 5825 PARTITIONS HANGING KIT

DRAWN BY: MAD DATE: 7/15/2020 PD

These drawings show typical conditions which the Armstrong products depicted are installed. They are not a substitute for an architect's or engineer's plan and do not reflect the unique requirements of local building codes, laws, statutes, ordinances, rules and regulations (Legal Requirements) that may be applicable for a particular installation. Armstrong does not warrant, and assumes no liability for the accuracy or completeness of the drawings for a particular installation or their fitness for a particular purpose. The user is advised to consult with a duly licensed architect or engineer in the particular locale of the installation to assure compliance with all legal requirements. Armstrong is not licensed to provide professional architecture or engineering design services.