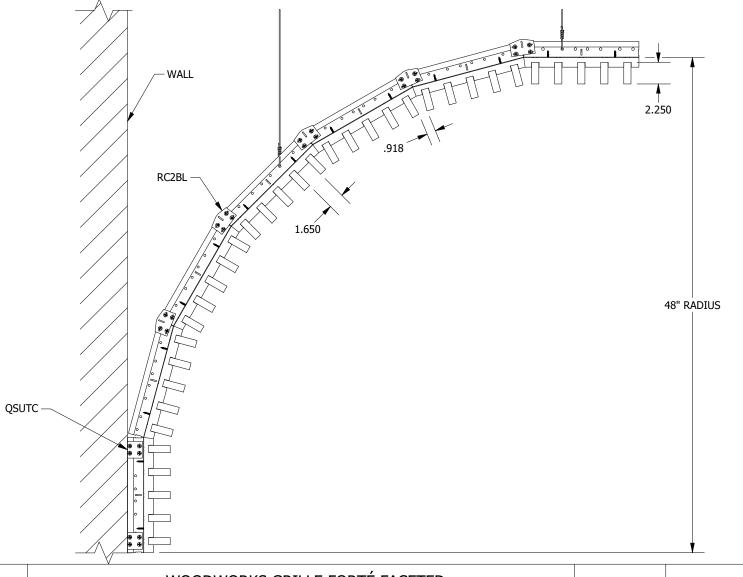

## NOTES:

- 1. WOODWORKS GRILLE FORTÉ PANELS ABLE TO BE INSTALLED IN A FACETED INSTALLATION
- 2. AS THE RADIUS GETS SMALLER OR SLATS GET DEEPER THE SPACING BETWEEN PANELS GETS TIGHTER; CONSIDER SLAT DEPTHS FOR FACETED INSTALLATIONS
- 3. MORE HANGER WIRES MAY BE NEEDED BASED ON YOUR INSTALLATION AND RADIUS OF FACETED INSTALLATION

**CEILING & WALL SOLUTIONS** 

WOODWORKS GRILLE FORTÉ FACETED **INSTALLATION - 2.25" DEEP SLATS** 

DRAWN BY: RDH | DATE: 4/11/2022 | PD

These drawings show typical conditions which the Armstrong products depicted are installed. They are not a substitute for an architect's or engineer's plan and do not reflect the unique requirements of local building codes, laws, statutes, ordinances, rules and regulations (Legal Requirements) that may be applicable for a particular installation. Armstrong does not warrant, and assumes no liability for the accuracy or completeness of the drawings for a particular installation or their fitness for a particular purpose. The user is advised to consult with a duly licensed architect or engineer in the particular locale of the installation to assure compliance with all legal requirements. Armstrong is not licensed to provide professional architecture or engineering design services.