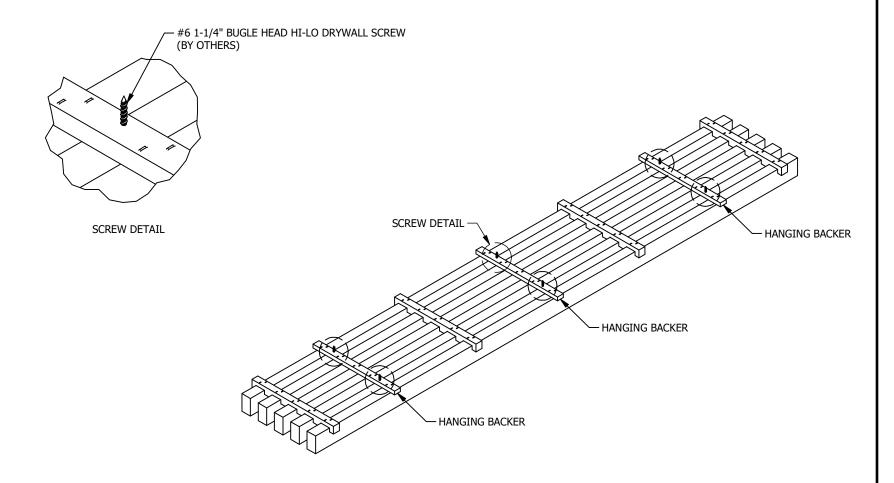

## NOTES:

- 1. WOODWORKS GRILLE FORTÉ PANELS INSTALLED WITH SCREWS MUST USE 2 SCREWS ON EACH HANGING BACKER; IT IS RECOMMENDED TO USE THE PRE-DRILLED HOLES ON HANGING BACKERS
- 2. 6' LONG GRILLE PANELS WILL USE 6 SCREWS

**Armstrong CEILING & WALL SOLUTIONS** 

WOODWORKS GRILLE FORTÉ SCREW **INSTALLATION LOCATIONS - 6' PANEL** 

DRAWN BY: RDH | DATE: 4/11/2022 | PD

These drawings show typical conditions which the Armstrong products depicted are installed. They are not a substitute for an architect's or engineer's plan and do not reflect the unique requirements of local building codes, laws, statutes, ordinances, rules and regulations (Legal Requirements) that may be applicable for a particular installation. Armstrong does not warrant, and assumes no liability for the accuracy or completeness of the drawings for a particular installation or their filess for a particular installation. Armstrong does not warrant, and assumes no liability for the accuracy or completeness of the drawings for a particular installation or their filess for a particular installation. Armstrong is advised to consult with a duly licensed architect or engineer in the particular locale of the installation to assure compliance with all legal requirements. Armstrong is not licensed to provide professional architecture or engineering design services.