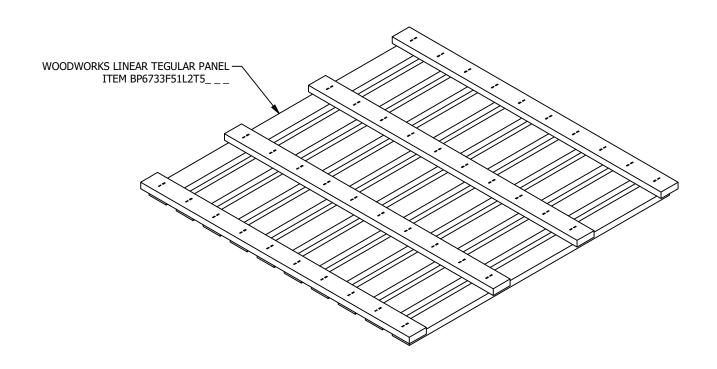

Armstrong<sup>®</sup> **CEILING & WALL SOLUTIONS** 

WOODWORKS LINEAR TEGULAR 2x2 PANEL ITEM BP6733F51L2T5\_ \_ \_ - 10 HORIZONTAL SLATS FOR 15/16" PRELUDE GRID

DRAWN BY: PRW | DATE: 12/21/2022 | PD

These drawings show typical conditions which the Armstrong products depicted are installed. They are not a substitute for an architect's or engineer's plan and do not reflect the unique requirements of local building codes, laws, statutes, ordinances, rules and regulations (Legal Requirements) that may be applicable for a particular installation. Armstrong does not warrant, and assumes no liability for the accuracy or completeness of the drawings for a particular installation or their fitness for a particular purpose. The user is advised to consult with a duly licensed architect or engineer in the particular locale of the installation to assure compliance with all legal requirements. Armstrong is not licensed to provide professional architecture or engineering design services.