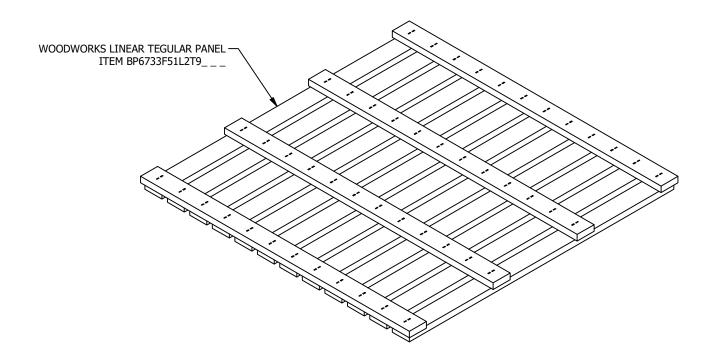

**Armstrong CEILING & WALL SOLUTIONS** 

WOODWORKS LINEAR TEGULAR 2x2 PANEL ITEM BP6733F51L2T9 \_ \_ - 12 HORIZONTAL SLATS FOR 9/16" SUPRAFINE GRID

DRAWN BY: PRW | DATE: 12/21/2022 | PD

These drawings show typical conditions which the Armstrong products depicted are installed. They are not a substitute for an architect's or engineer's plan and do not reflect the unique requirements of local building codes, laws, statutes, ordinances, rules and regulations (Legal Requirements) that may be applicable for a particular installation. Armstrong does not warrant, and assumes no liability for the accuracy or completeness of the drawings for a particular installation or their fitness for a particular purpose. The user is advised to consult with a duly licensed architect or engineer in the particular locale of the installation to assure compliance with all legal requirements. Armstrong is not licensed to provide professional architecture or engineering design services.