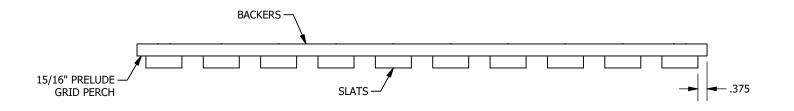

WOODWORKS LINEAR TEGULAR - 2X2 PANEL 10 SLATS 15/16" PRELUDE PANEL EDGE DETAILS

DRAWN BY: RDH | DATE: 12/13/2022 | PD

These drawings show typical conditions which the Armstrong products depicted are installed. They are not a substitute for an architect's or engineer's plan and do not reflect the unique requirements of local building codes, laws, statutes, ordinances, rules and regulations (Legal Requirements) that may be applicable for a particular installation. Armstrong does not warrant, and assumes no liability for the accuracy or completeness of the drawings for a particular installation or their fitness for a particular purpose. The user is advised to consult with a duly licensed architect or engineer in the particular locale of the installation to assure compliance with all legal requirements. Armstrong is not licensed to provide professional architecture or engineering design services.