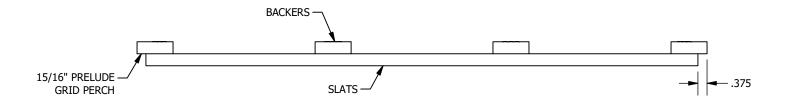

WOODWORKS LINEAR TEGULAR - 2X2 PANEL 10 SLATS 15/16" PRELUDE PANEL EDGE DETAILS

DRAWN BY: RDH | DATE: 12/13/2022 | PD

These drawings show typical conditions which the Armstrong products depicted are installed. They are not a substitute for an architect's or engineer's plan and do not reflect the unique requirements of local building codes, laws, statutes, ordinances, rules and regulations (Legal Requirements) that may be applicable for a particular installation. Armstrong does not warrant, and assumes no liability for the accuracy or completeness of the drawings for a particular installation or their fitness for a particular purpose. The user is advised to consult with a duly licensed architect or engineer in the particular locale of the installation to assure compliance with all legal requirements. Armstrong is not licensed to provide professional architecture or engineering design services.