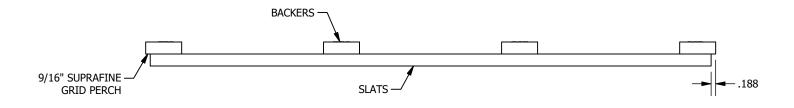

WOODWORKS LINEAR TEGULAR - 2X2 PANEL 12 SLATS 9/16" SUPRAFINE PANEL EDGE DETAILS

DRAWN BY: RDH | DATE: 12/13/2022 | PD

These drawings show typical conditions which the Armstrong products depicted are installed. They are not a substitute for an architect's or engineer's plan and do not reflect the unique requirements of local building codes, laws, statutes, ordinances, rules and regulations (Legal Requirements) that may be applicable for a particular installation. Armstrong does not warrant, and assumes no liability for the accuracy or completeness of the drawings for a particular installation or their fitness for a particular purpose. The user is advised to consult with a duly licensed architect or engineer in the particular locale of the installation to assure compliance with all legal requirements. Armstrong is not licensed to provide professional architecture or engineering design services.