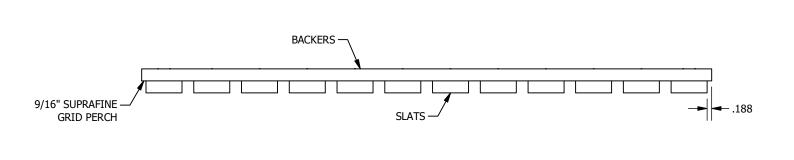

WOODWORKS LINEAR TEGULAR - 2X2 PANEL 12 SLATS 9/16" SUPRAFINE PANEL EDGE DETAILS

DRAWN BY: RDH | DATE: 12/13/2022 | PD

These drawings show typical conditions which the Armstrong products depicted are installed. They are not a substitute for an architect's or engineer's plan and do not reflect the unique requirements of local building codes, laws, statutes, ordinances, rules and regulations (Legal Requirements) that may be applicable for a particular installation. Armstrong does not warrant, and assumes no liability for the accuracy or completeness of the drawings for a particular installation or their fitness for a particular purpose. The user is advised to consult with a duly licensed architect or engineer in the particular locale of the installation to assure compliance with all legal requirements. Armstrong is not licensed to provide professional architecture or engineering design services.