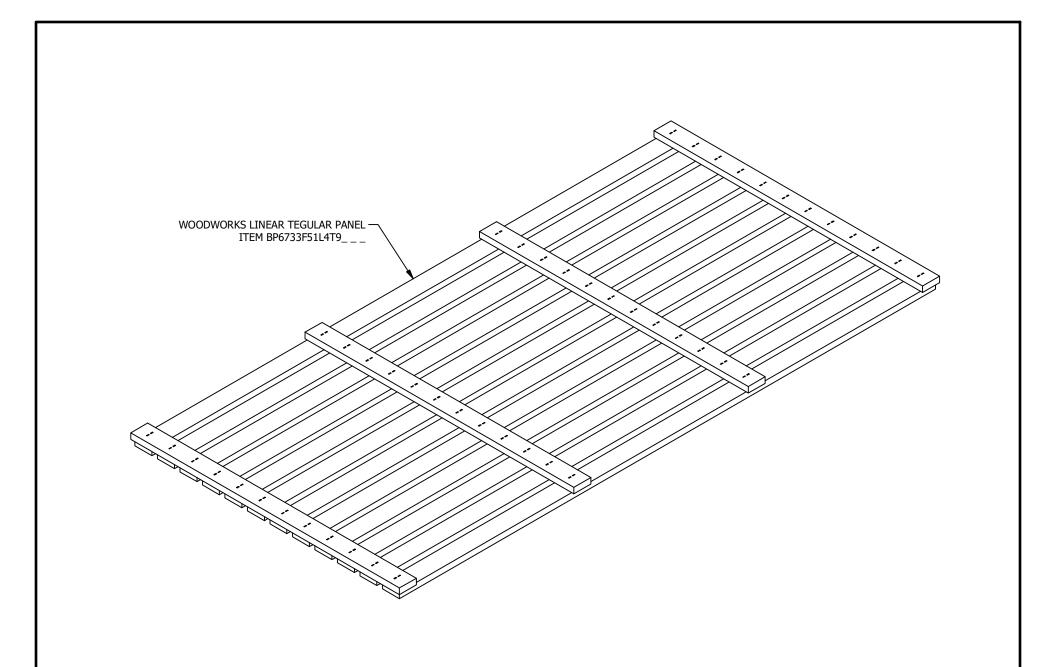

**Armstrong CEILING & WALL SOLUTIONS** 

WOODWORKS LINEAR TEGULAR 2x4 PANEL ITEM BP6733F51L4T9\_ \_ - 12 HORIZONTAL SLATS FOR 9/16" SUPRAFINE GRID

DRAWN BY: PRW | DATE: 12/21/2022 | PD

These drawings show typical conditions which the Armstrong products depicted are installed. They are not a substitute for an architect's or engineer's plan and do not reflect the unique requirements of local building codes, laws, statutes, ordinances, rules and regulations (Legal Requirements) that may be applicable for a particular installation. Armstrong does not warrant, and assumes no liability for the accuracy or completeness of the drawings for a particular installation or their fitness for a particular purpose. The user is advised to consult with a duly licensed architect or engineer in the particular locale of the installation to assure compliance with all legal requirements. Armstrong is not licensed to provide professional architecture or engineering design services.