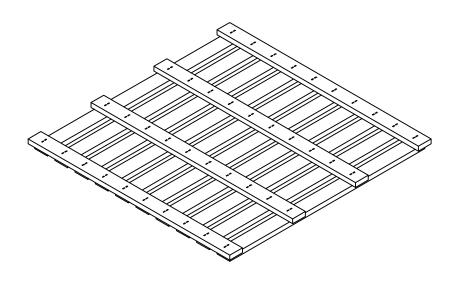

**Armstrong CEILING & WALL SOLUTIONS** 

WOODWORKS LINEAR TEGULAR - BP6733F51L2T5\_ \_ \_ 2x2 WITH HORIZONTAL SLATS FOR 15/16" GRID

DRAWN BY: RDH | DATE: 12/21/2022 | PD

These drawings show typical conditions which the Armstrong products depicted are installed. They are not a substitute for an architect's or engineer's plan and do not reflect the unique requirements of local building codes, laws, statutes, ordinances, rules and regulations (Legal Requirements) that may be applicable for a particular installation. Armstrong does not warrant, and assumes no liability for the accuracy or completeness of the drawings for a particular installation or their fitness for a particular purpose. The user is advised to consult with a duly licensed architect or engineer in the particular locale of the installation to assure compliance with all legal requirements. Armstrong is not licensed to provide professional architecture or engineering design services.