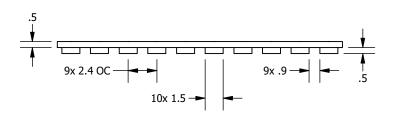

**Armstrong CEILING & WALL SOLUTIONS** 

WOODWORKS LINEAR TEGULAR - BP6733F51L2T5\_ \_ \_ 2x2 WITH HORIZONTAL SLATS FOR 15/16" GRID

DRAWN BY: RDH | DATE: 12/21/2022 | PD

These drawings show typical conditions which the Armstrong products depicted are installed. They are not a substitute for an architect's or engineer's plan and do not reflect the unique requirements of local building codes, laws, statutes, ordinances, rules and regulations (Legal Requirements) that may be applicable for a particular installation. Armstrong does not warrant, and assumes no liability for the accuracy or completeness of the drawings for a particular installation or their fitness for a particular purpose. The user is advised to consult with a duly licensed architect or engineer in the particular locale of the installation to assure compliance with all legal requirements. Armstrong is not licensed to provide professional architecture or engineering design services.