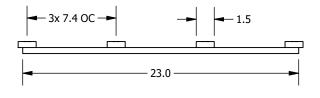

**Armstrong CEILING & WALL SOLUTIONS** 

WOODWORKS LINEAR TEGULAR - BP6733F51L2T5\_ \_ \_ 2x2 WITH HORIZONTAL SLATS FOR 15/16" GRID

DRAWN BY: RDH | DATE: 12/21/2022 | PD

These drawings show typical conditions which the Armstrong products depicted are installed. They are not a substitute for an architect's or engineer's plan and do not reflect the unique requirements of local building codes, laws, statutes, ordinances, rules and regulations (Legal Requirements) that may be applicable for a particular installation. Armstrong does not warrant, and assumes no liability for the accuracy or completeness of the drawings for a particular installation or their fitness for a particular purpose. The user is advised to consult with a duly licensed architect or engineer in the particular locale of the installation to assure compliance with all legal requirements. Armstrong is not licensed to provide professional architecture or engineering design services.