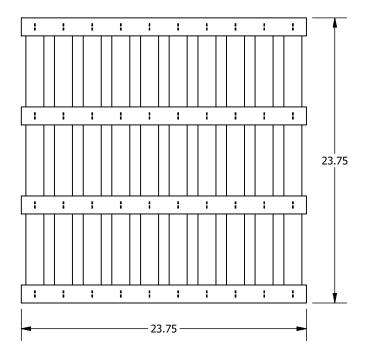

**Armstrong CEILING & WALL SOLUTIONS** 

WOODWORKS LINEAR TEGULAR - BP6733F51L2T5\_ \_ \_ 2x2 WITH HORIZONTAL SLATS FOR 15/16" GRID

DRAWN BY: RDH | DATE: 12/21/2022 | PD

These drawings show typical conditions which the Armstrong products depicted are installed. They are not a substitute for an architect's or engineer's plan and do not reflect the unique requirements of local building codes, laws, statutes, ordinances, rules and regulations (Legal Requirements) that may be applicable for a particular installation. Armstrong does not warrant, and assumes no liability for the accuracy or completeness of the drawings for a particular installation or their fitness for a particular purpose. The user is advised to consult with a duly licensed architect or engineer in the particular locale of the installation to assure compliance with all legal requirements. Armstrong is not licensed to provide professional architecture or engineering design services.