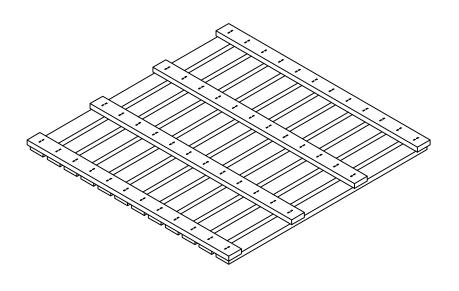

**Armstrong CEILING & WALL SOLUTIONS** 

WOODWORKS LINEAR TEGULAR - BP6733F51L2T9\_ \_ \_ 2x2 WITH HORIZONTAL SLATS FOR 9/16" GRID

DRAWN BY: RDH | DATE: 12/21/2022 | PD

These drawings show typical conditions which the Armstrong products depicted are installed. They are not a substitute for an architect's or engineer's plan and do not reflect the unique requirements of local building codes, laws, statutes, ordinances, rules and regulations (Legal Requirements) that may be applicable for a particular installation. Armstrong does not warrant, and assumes no liability for the accuracy or completeness of the drawings for a particular installation or their fitness for a particular purpose. The user is advised to consult with a duly licensed architect or engineer in the particular locale of the installation to assure compliance with all legal requirements. Armstrong is not licensed to provide professional architecture or engineering design services.