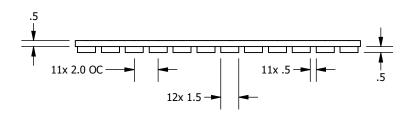

**Armstrong CEILING & WALL SOLUTIONS** 

WOODWORKS LINEAR TEGULAR - BP6733F51L2T9\_ \_ \_ 2x2 WITH HORIZONTAL SLATS FOR 9/16" GRID

DRAWN BY: RDH | DATE: 12/21/2022 | PD

These drawings show typical conditions which the Armstrong products depicted are installed. They are not a substitute for an architect's or engineer's plan and do not reflect the unique requirements of local building codes, laws, statutes, ordinances, rules and regulations (Legal Requirements) that may be applicable for a particular installation. Armstrong does not warrant, and assumes no liability for the accuracy or completeness of the drawings for a particular installation or their fitness for a particular purpose. The user is advised to consult with a duly licensed architect or engineer in the particular locale of the installation to assure compliance with all legal requirements. Armstrong is not licensed to provide professional architecture or engineering design services.