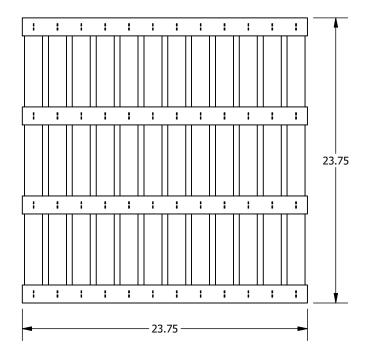

**Armstrong CEILING & WALL SOLUTIONS** 

WOODWORKS LINEAR TEGULAR - BP6733F51L2T9\_ \_ \_ 2x2 WITH HORIZONTAL SLATS FOR 9/16" GRID

DRAWN BY: RDH | DATE: 12/21/2022 | PD

These drawings show typical conditions which the Armstrong products depicted are installed. They are not a substitute for an architect's or engineer's plan and do not reflect the unique requirements of local building codes, laws, statutes, ordinances, rules and regulations (Legal Requirements) that may be applicable for a particular installation. Armstrong does not warrant, and assumes no liability for the accuracy or completeness of the drawings for a particular installation or their fitness for a particular purpose. The user is advised to consult with a duly licensed architect or engineer in the particular locale of the installation to assure compliance with all legal requirements. Armstrong is not licensed to provide professional architecture or engineering design services.