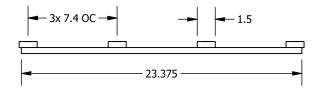

**Armstrong CEILING & WALL SOLUTIONS** 

WOODWORKS LINEAR TEGULAR - BP6733F51L2T9\_ \_ \_ 2x2 WITH HORIZONTAL SLATS FOR 9/16" GRID

DRAWN BY: RDH | DATE: 12/21/2022 | PD

These drawings show typical conditions which the Armstrong products depicted are installed. They are not a substitute for an architect's or engineer's plan and do not reflect the unique requirements of local building codes, laws, statutes, ordinances, rules and regulations (Legal Requirements) that may be applicable for a particular installation. Armstrong does not warrant, and assumes no liability for the accuracy or completeness of the drawings for a particular installation or their fitness for a particular purpose. The user is advised to consult with a duly licensed architect or engineer in the particular locale of the installation to assure compliance with all legal requirements. Armstrong is not licensed to provide professional architecture or engineering design services.