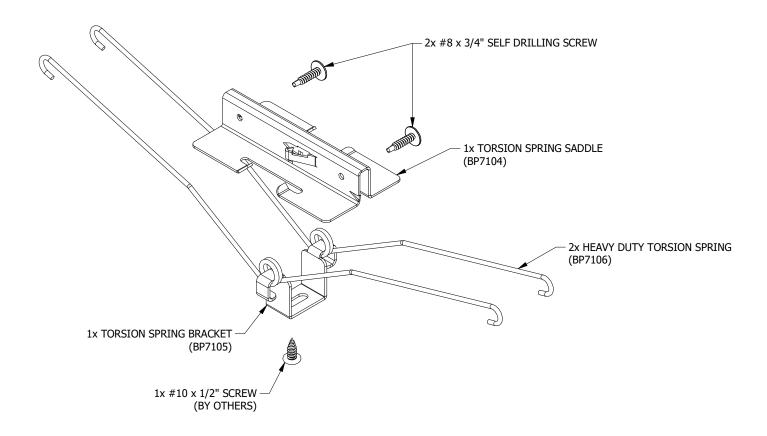

## NOTES:

- 1. ONE WOODWORKS GRILLE FORTÉ TORSION SPRING ACCESS DOOR ASSEMBLY IS COMPRISED OF 1x SADDLE (BP7104), 2x SPRINGS (BP7106), 1x BRACKET (BP7105), 1x #10 x 1/2" SCREW (BY OTHERS), AND 2x #8 x 3/4" SELF DRILLING SCREWS (BY OTHERS)
- ARMSTRONG COMPONENTS FOR THIS ASSEMBLY (7104, 7105, 7106) ARE SEPARATE ITEMS USED TOGETHER TO CREATE THIS KIT

WOODWORKS GRILLE FORTÉ TORSION SPRING ACCESS DOOR ASSEMBLY COMPONENTS

DRAWN BY: RDH | DATE: 11/1/2022 | PD

These drawings show typical conditions which the Armstrong products depicted are installed. They are not a substitute for an architect's or engineer's plan and do not reflect the unique requirements of local building codes, laws, statutes, ordinances, rules and regulations (Legal Requirements) that may be applicable for a particular installation. Armstrong does not warrant, and assumes no liability for the accuracy or completeness of the drawings for a particular installation or their fitness for a particular purpose. The user is advised to consult with a duly licensed architect or engineer in the particular locale of the installation to assure compliance with all legal requirements. Armstrong is not licensed to provide professional architecture or engineering design services