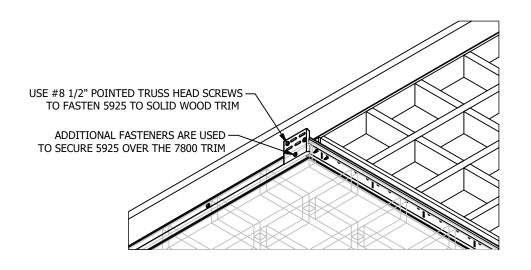

**Armstrong**<sup>®</sup> CEILING & WALL SOLUTIONS

WOODWORKS OPEN CELL FLOATING PERIMETER USING SOLID WOOD TRIM

PD

DRAWN BY: RDH | DATE: 1/9/2023

These drawings show typical conditions which the Armstrong products depicted are installed. They are not a substitute for an architect's or engineer's plan and do not reflect the unique requirements of local building codes, laws, statutes, ordinances, rules and regulations (Legal Requirements) that may be applicable for a particular installation. Armstrong does not warrant, and assumes no liability for the accuracy or completeness of the drawings for a particular installation or their fitness for a particular purpose. The user s advised to consult with a duly licensed architect or engineer in the particular locale of the installation to assure compliance with all legal requirements. Armstrong is not licensed to provide professional architecture or engineering design services