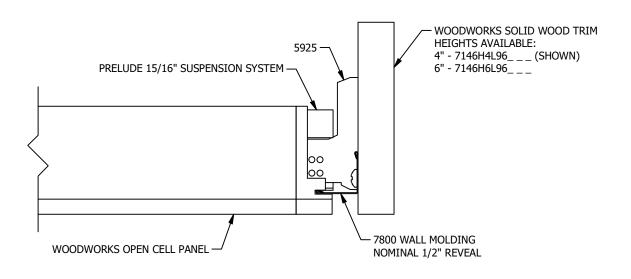

**Armstrong**<sup>®</sup> CEILING & WALL SOLUTIONS

WOODWORKS OPEN CELL FLOATING PERIMETER USING SOLID WOOD TRIM

PD

DRAWN BY: RDH | DATE: 1/9/2023

These drawings show typical conditions which the Armstrong products depicted are installed. They are not a substitute for an architect's or engineer's plan and do not reflect the unique requirements of local building codes, laws, statutes, ordinances, rules and regulations (Legal Requirements) that may be applicable for a particular installation. Armstrong does not warrant, and assumes no liability for the accuracy or completeness of the drawings for a particular installation or their fitness for a particular purpose. The user s advised to consult with a duly licensed architect or engineer in the particular locale of the installation to assure compliance with all legal requirements. Armstrong is not licensed to provide professional architecture or engineering design services