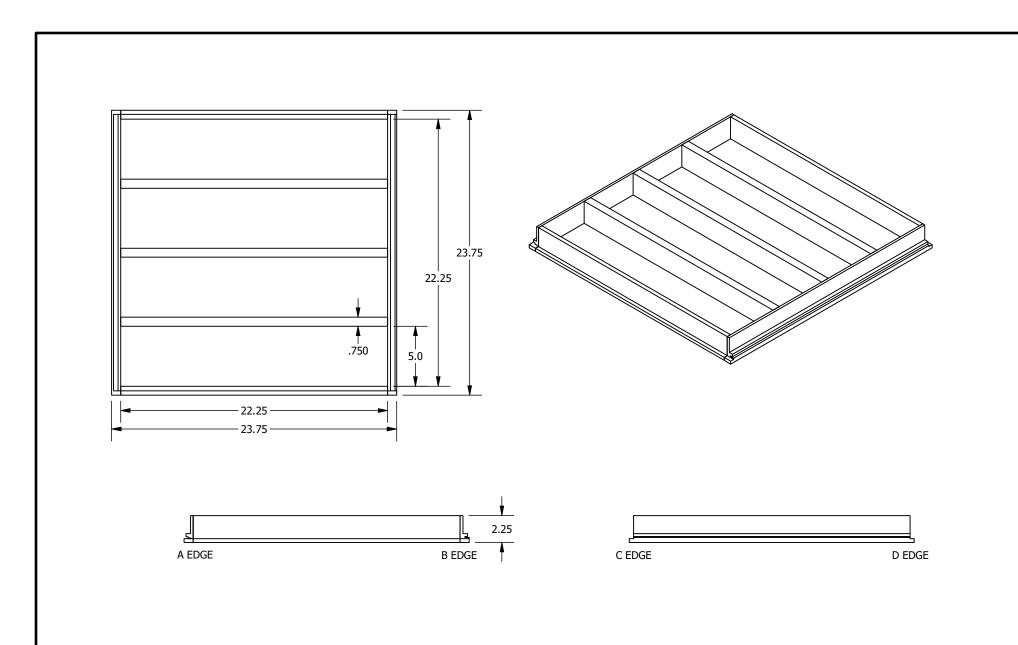

Armstrong<sup>\*</sup> **CEILING & WALL SOLUTIONS** 

WOODWORKS OPEN CELL 2x2 VECTOR 6734F51L2D3 LINEAR

DRAWN BY: RDH | DATE: 1/6/2023

PD

These drawings show typical conditions which the Armstrong products depicted are installed. They are not a substitute for an architect's or engineer's plan and do not reflect the unique requirements of local building codes, laws, statutes, ordinances, rules and regulations (Legal Requirements) that may be applicable for a particular installation. Armstrong does not warrant, and assumes no liability for the accuracy or completeness of the drawings for a particular installation or their fitness for a particular purpose. The user is advised to consult with a duly licensed architect or engineer in the particular locale of the installation to assure compliance with all legal requirements. Armstrong is not licensed to provide professional architecture or engineering design services.