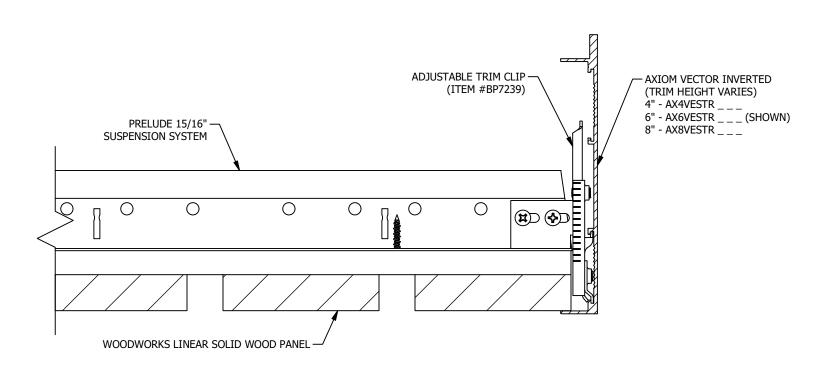

**Armstrong CEILING & WALL SOLUTIONS** 

WOODWORKS LINEAR SOLID WOOD PANELS VECTOR TRIM (INVERTED) TO MAIN BEAM

DRAWN BY: PRW DATE: 12/12/2022 PD

These drawings show typical conditions which the Armstrong products depicted are installed. They are not a substitute for an architect's or engineer's plan and do not reflect the unique requirements of local building codes, laws, statutes, ordinances, rules and regulations (Legal Requirements) that may be applicable for a particular installation. Armstrong does not warrant, and assumes no liability for the accuracy or completeness of the drawings for a particular installation or their fitness for a particular purpose. The user s advised to consult with a duly licensed architect or engineer in the particular locale of the installation to assure compliance with all legal requirements. Armstrong is not licensed to provide professional architecture or engineering design services.