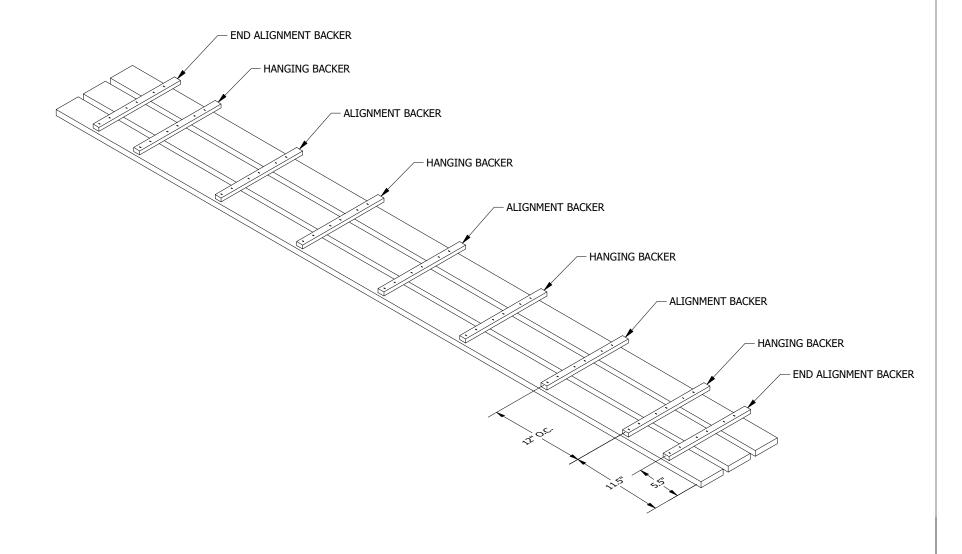

**Armstrong CEILING & WALL SOLUTIONS** 

WOODWORKS LINEAR SOLID WOOD PANELS **BACKER IDENTIFICATION** 

DRAWN BY: PRW | DATE: 10/24/2022 | PD

These drawings show typical conditions which the Armstrong products depicted are installed. They are not a substitute for an architect's or engineer's plan and do not reflect the unique requirements of local building codes, laws, statutes, ordinances, rules and regulations (Legal Requirements) that may be applicable for a particular installation. Armstrong does not warrant, and assumes no liability for the accuracy or completeness of the drawings for a particular installation or their fitness for a particular purpose. The user is advised to consult with a duly licensed architect or engineer in the particular locale of the installation to assure compliance with all legal requirements. Armstrong is not licensed to provide professional architecture or engineering design services.