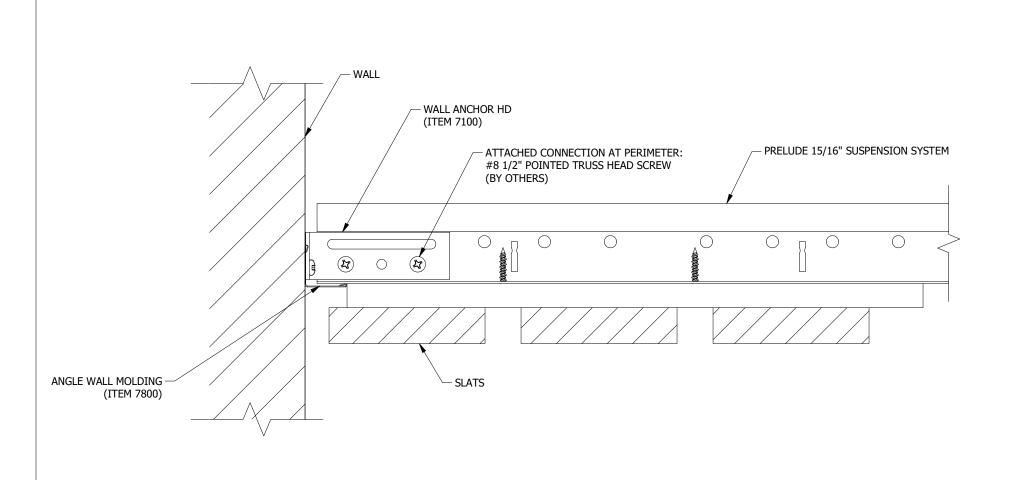

WOODWORKS LINEAR SOLID WOOD PANELS SEISMIC ATTACHED PERIMETER

DRAWN BY: PRW | DATE: 10/25/2022 | PD

These drawings show typical conditions which the Armstrong products depicted are installed. They are not a substitute for an architect's or engineer's plan and do not reflect the unique requirements of local building codes, laws, statutes, ordinances, rules and regulations (Legal Requirements) that may be applicable for a particular installation. Armstrong does not warrant, and assumes no liability for the accuracy or completeness of the drawings for a particular installation or their fitness for a particular purpose. The user is advised to consult with a duly licensed architect or engineer in the particular locale of the installation to assure compliance with all legal requirements. Armstrong is not licensed to provide professional architecture or engineering design services.