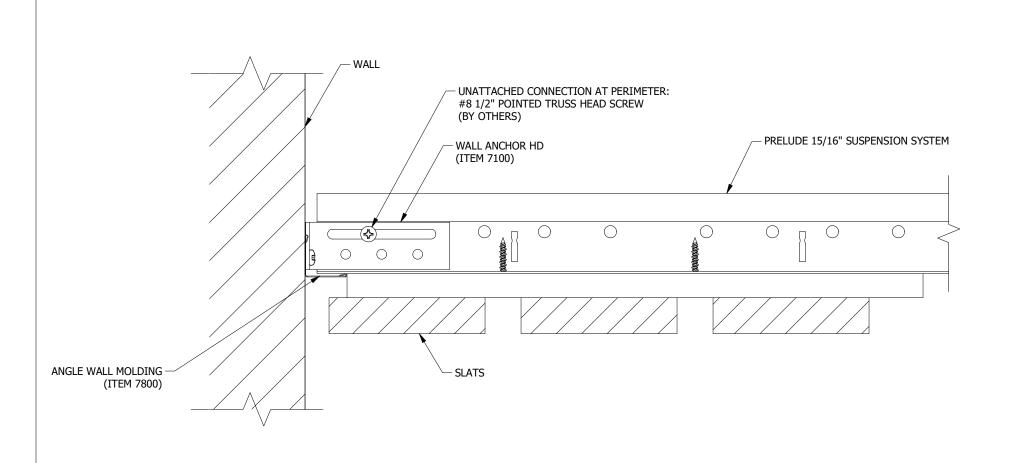

WOODWORKS LINEAR SOLID WOOD PANELS SEISMIC UNATTACHED PERIMETER

DRAWN BY: PRW | DATE: 10/25/2022 | PD

These drawings show typical conditions which the Armstrong products depicted are installed. They are not a substitute for an architect's or engineer's plan and do not reflect the unique requirements of local building codes, laws, statutes, ordinances, rules and regulations (Legal Requirements) that may be applicable for a particular installation. Armstrong does not warrant, and assumes no liability for the accuracy or completeness of the drawings for a particular installation or their fitness for a particular purpose. The user is advised to consult with a duly licensed architect or engineer in the particular locale of the installation to assure compliance with all legal requirements. Armstrong is not licensed to provide professional architecture or engineering design services.