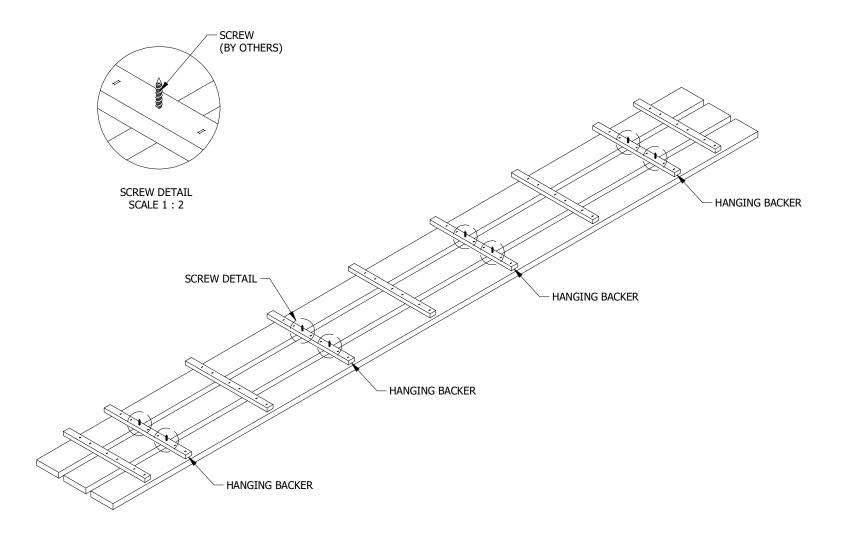

## WOODWORKS LINEAR SOLID WOOD PANELS 8176 BACKER SCREW PLACEMENT

DRAWN BY: PRW | DATE: 11/16/2022 | PD

These drawings show typical conditions which the Armstrong products depicted are installed. They are not a substitute for an architect's or engineer's plan and do not reflect the unique requirements of local building codes, laws, statutes, ordinances, rules and regulations (Legal Requirements) that may be applicable for a particular installation. Armstrong does not warrant, and assumes no liability for the accuracy or completeness of the drawings for a particular installation or their fitness for a particular purpose. The user is advised to consult with a duly licensed architect or engineer in the particular locale of the installation to assure compliance with all legal requirements. Armstrong is not licensed to provide professional architecture or engineering design services.