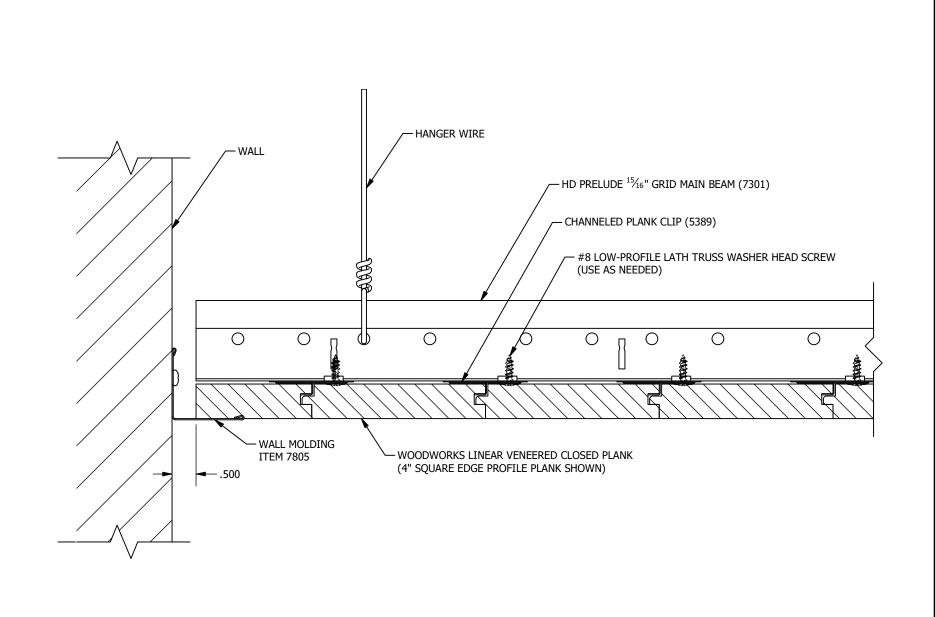

**Armstrong** 

WOODWORKS LINEAR VENEERED CLOSED 4" PLANKS INSTALLATION TO WALL PERIMETER

DRAWN BY: PRW | DATE: 6/6/2023

PD

These drawings show typical conditions which the Armstrong products depicted are installed. They are not a substitute for an architect's or engineer's plan and do not reflect the unique requirements of local building codes, laws, statutes, ordinances, rules and regulations (Legal Requirements) that may be applicable for a particular installation. Armstrong does not warrant, and assumes no liability for the accuracy or completeness of the drawings for a particular installation or their fitness for a particular purpose. The user s advised to consult with a duly licensed architect or engineer in the particular locale of the installation to assure compliance with all legal requirements. Armstrong is not licensed to provide professional architecture or engineering design services