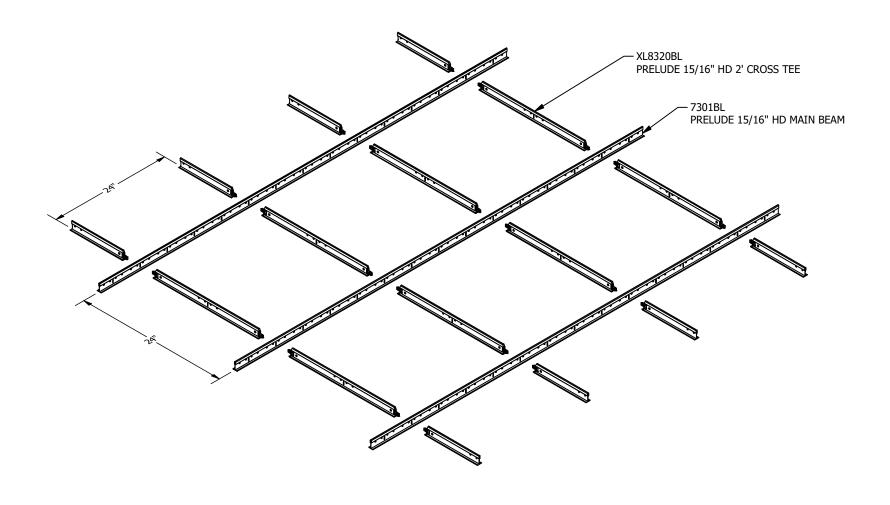

## NOTES:

1. MAIN BEAMS INSTALLED 2' O.C. WITH 2' CROSS TEES 2' O.C.

**Armstrong** 

WOODWORKS LINEAR VENEERED PANELS SUSPENSION SYSTEM LAYOUT

DRAWN BY: PRW | DATE: 3/13/2023 | PD

These drawings show typical conditions which the Armstrong products depicted are installed. They are not a substitute for an architect's or engineer's plan and do not reflect the unique requirements of local building codes, laws, statutes, ordinances, rules and regulations (Legal Requirements) that may be applicable for a particular installation. Armstrong does not warrant, and assumes no liability for the accuracy or completeness of the drawings for a particular installation or their fitness for a particular purpose. The user is advised to consult with a duly licensed architect or engineer in the particular locale of the installation to assure compliance with all legal requirements. Armstrong is not licensed to provide professional architecture or engineering design services.