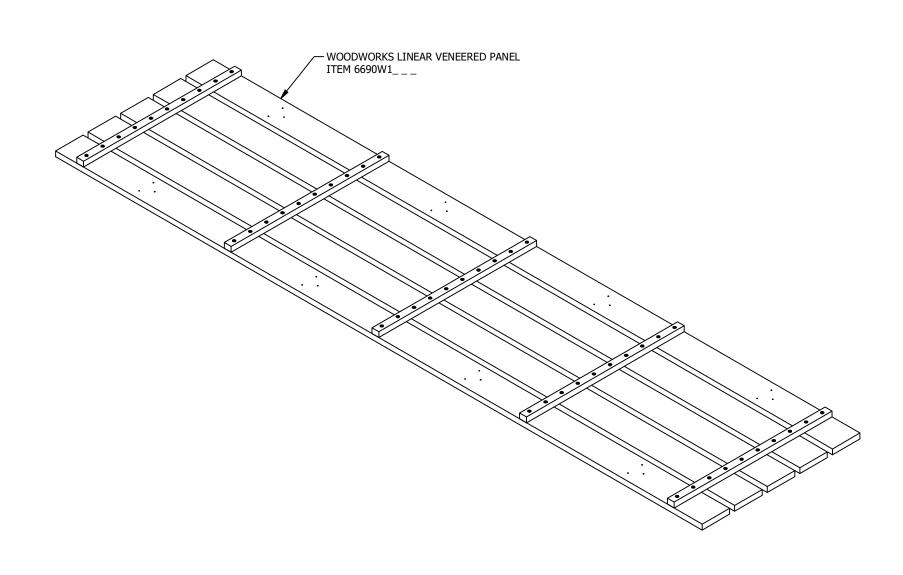

**Armstrong** CEILING & WALL SOLUTIONS

WOODWORKS LINEAR VENEERED PANELS **4IN PLANK ISO VIEW** 

DRAWN BY: PRW DATE: 4/3/2023

PD

These drawings show typical conditions which the Armstrong products depicted are installed. They are not a substitute for an architect's or engineer's plan and do not reflect the unique requirements of local building codes, laws, statutes, ordinances, rules and regulations (Legal Requirements) that may be applicable for a particular installation. Armstrong does not warrant, and assumes no liability for the accuracy or completeness of the drawings for a particular installation or their fitness for a particular purpose. The user is advised to consult with a duly licensed architect or engineer in the particular locale of the installation to assure compliance with all legal requirements. Armstrong is not licensed to provide professional architecture or engineering design services.