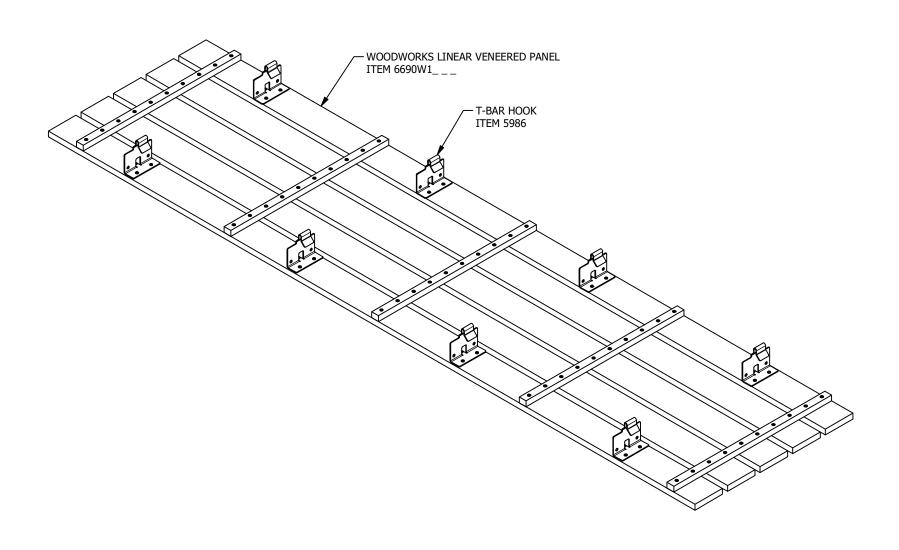

**Armstrong CEILING & WALL SOLUTIONS** 

WOODWORKS LINEAR VENEERED PANELS 4IN PLANK WITH T-BAR HOOKS ISO VIEW

DRAWN BY: PRW | DATE: 4/3/2023

PD

These drawings show typical conditions which the Armstrong products depicted are installed. They are not a substitute for an architect's or engineer's plan and do not reflect the unique requirements of local building codes, laws, statutes, ordinances, rules and regulations (Legal Requirements) that may be applicable for a particular installation. Armstrong does not warrant, and assumes no liability for the accuracy or completeness of the drawings for a particular installation or their fitness for a particular purpose. The user is advised to consult with a duly licensed architect or engineer in the particular locale of the installation to assure compliance with all legal requirements. Armstrong is not licensed to provide professional architecture or engineering design services.