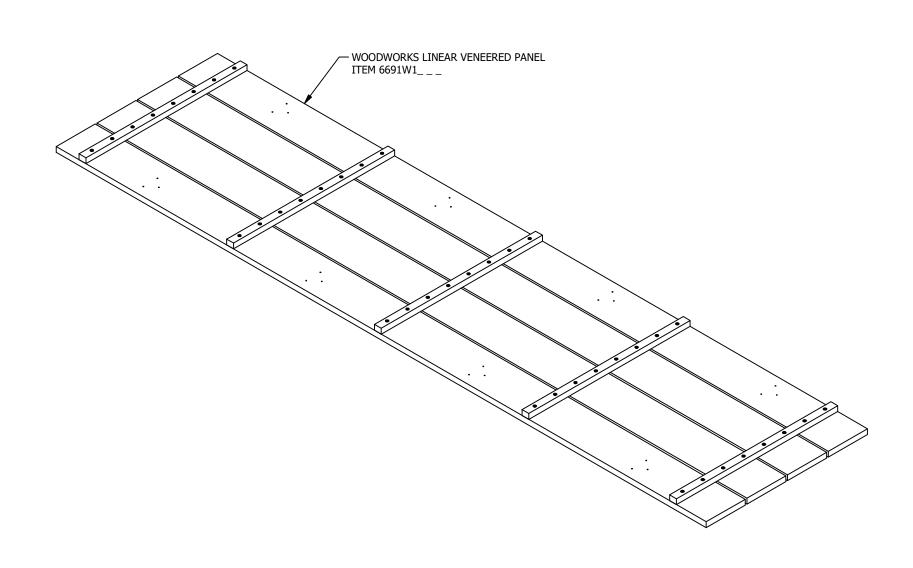

**Armstrong CEILING & WALL SOLUTIONS** 

WOODWORKS LINEAR VENEERED PANELS **6IN PLANK ISO VIEW** 

DRAWN BY: PRW DATE: 4/3/2023

PD

These drawings show typical conditions which the Armstrong products depicted are installed. They are not a substitute for an architect's or engineer's plan and do not reflect the unique requirements of local building codes, laws, statutes, ordinances, rules and regulations (Legal Requirements) that may be applicable for a particular installation. Armstrong does not warrant, and assumes no liability for the accuracy or completeness of the drawings for a particular installation or their fitness for a particular purpose. The user is advised to consult with a duly licensed architect or engineer in the particular locale of the installation to assure compliance with all legal requirements. Armstrong is not licensed to provide professional architecture or engineering design services.