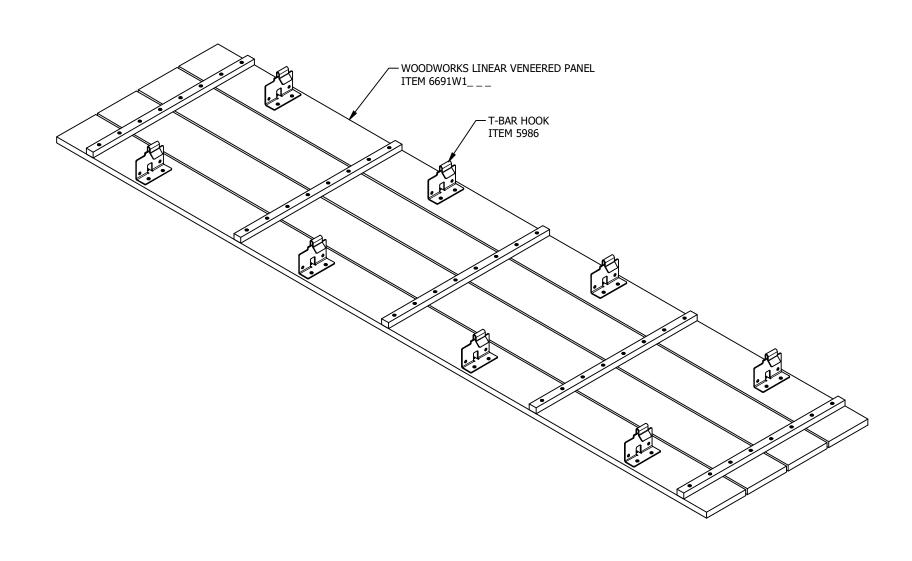

**Armstrong CEILING & WALL SOLUTIONS** 

WOODWORKS LINEAR VENEERED PANELS 6IN PLANK WITH T-BAR HOOKS ISO VIEW

DRAWN BY: PRW | DATE: 4/3/2023

PD

These drawings show typical conditions which the Armstrong products depicted are installed. They are not a substitute for an architect's or engineer's plan and do not reflect the unique requirements of local building codes, laws, statutes, ordinances, rules and regulations (Legal Requirements) that may be applicable for a particular installation. Armstrong does not warrant, and assumes no liability for the accuracy or completeness of the drawings for a particular installation or their fitness for a particular purpose. The user is advised to consult with a duly licensed architect or engineer in the particular locale of the installation to assure compliance with all legal requirements. Armstrong is not licensed to provide professional architecture or engineering design services.