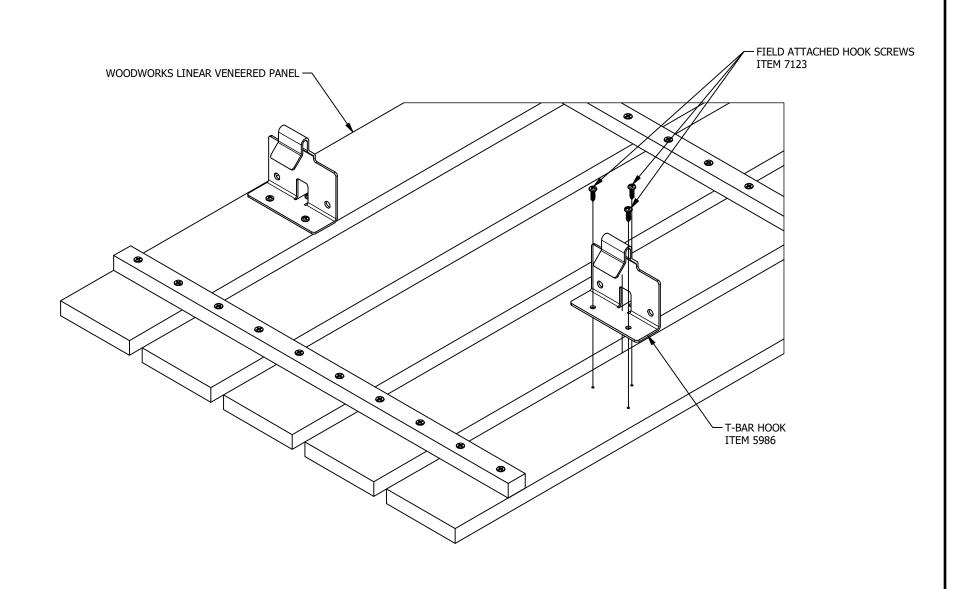

WOODWORKS LINEAR VENEERED PANELS HOOKS AND SCREWS INSTALLATION

DRAWN BY: PRW | DATE: 4/3/2023

PD

These drawings show typical conditions which the Armstrong products depicted are installed. They are not a substitute for an architect's or engineer's plan and do not reflect the unique requirements of local building codes, laws, statutes, ordinances, rules and regulations (Legal Requirements) that may be applicable for a particular installation. Armstrong does not warrant, and assumes no liability for the accuracy or completeness of the drawings for a particular installation or their fitness for a particular purpose. The user is advised to consult with a duly licensed architect or engineer in the particular locale of the installation to assure compliance with all legal requirements. Armstrong is not licensed to provide professional architecture or engineering design services.