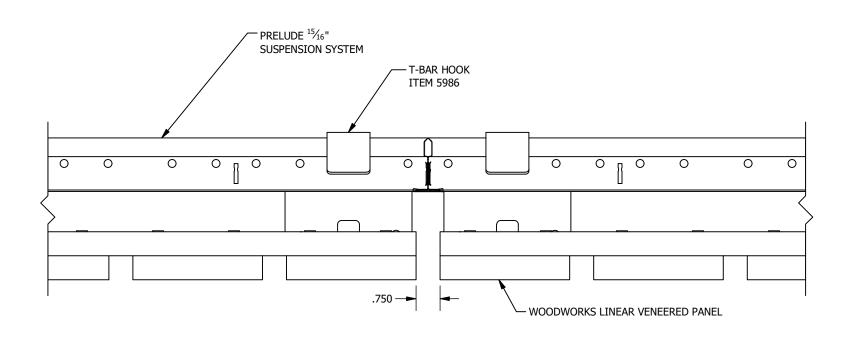

WOODWORKS LINEAR VENEERED PANELS PANELS INTERFACE WITH GRID VIEW

DRAWN BY: PRW | DATE: 4/3/2023

PD

These drawings show typical conditions which the Armstrong products depicted are installed. They are not a substitute for an architect's or engineer's plan and do not reflect the unique requirements of local building codes, laws, statutes, ordinances, rules and regulations (Legal Requirements) that may be applicable for a particular installation. Armstrong does not warrant, and assumes no liability for the accuracy or completeness of the drawings for a particular installation or their fitness for a particular purpose. The user is advised to consult with a duly licensed architect or engineer in the particular locale of the installation to assure compliance with all legal requirements. Armstrong is not licensed to provide professional architecture or engineering design services.